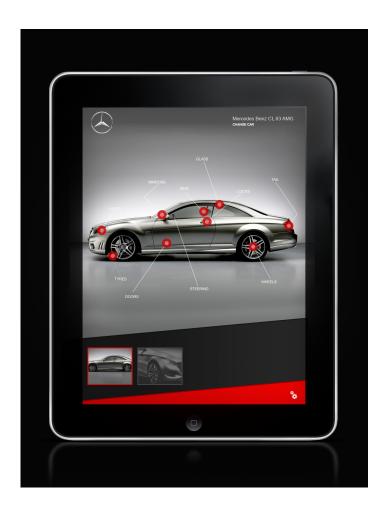

. Additional responsibilities included brand development/management, creative websites, flash presentations, motion graphics, iphone games/apps & web marketing

Lead Creative Designer (2008-2009), Santabanta.com Responsible for the creation of all print and web graphics:

- Collateral materials (web & print)
- All company advertisments (web & print)
- Complete redesign of company website
- GUI for IPAD , Microsoft Surface, Multi-touch Devices

#### **SKILLS**

Proficient with software:

Adobe CS4: Illustrator / InDesign / Photoshop / Dreamweaver/Flash/After Effects Corel Draw X3
Sound Forge
XHTML & CSS3

Awards and Accolades 15b Lloyd Road Singapore 239098 (co. reg. 201004398N) Please kindly get in touch for more informationhelpdesk 656.227.2902, fax 656.227.0213

### India





## India



### India



### India



## India



## India



### India