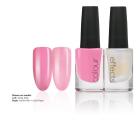

Your inspiration comes in three pretty Pearl options: **Gold, Copper** and **Lavender**. Colour does a subtle dance under just one layer of Pearl Effect and a more lively step under more. Hmm. A city full of artists awaits you.