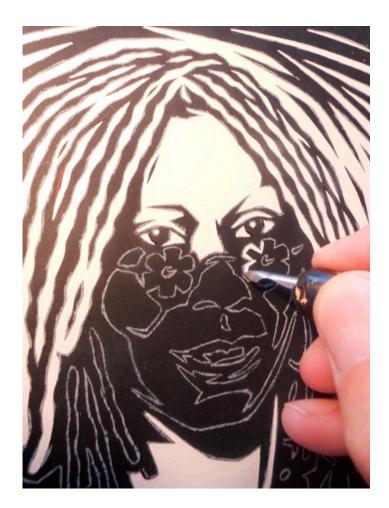

#### **Professional Experience and Curriculum Vitae**

Larry Milam has been a professional illustrator for more than 20 years from Atlanta to London to Portland, OR.

Using scratchboard, the main image is carved by hand, then scanned and colored digitally resulting in a choice of pixel or vector art. It's a natural, organic style that also feels contemporary.