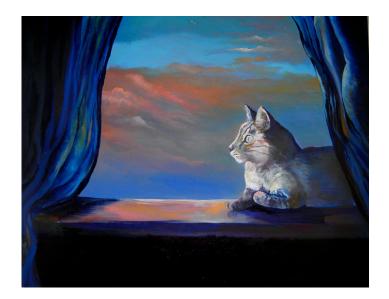

# **Professional Experience and Curriculum Vitae**

I am a landscape, seascape painter specializing in night scenes and water scenes in oils and pastels. I am originally from New Jersey and am currently living near Dallas Texas. I paint Lake Ray Hubbard that is close to my house but have also painted Montana, Florida and upstate New York. I want people to feel the mystery of nature and the ethereal evening sky. I am also a graphic designer specializing in technical, medical and illustration using Photoshop and Illustrator.