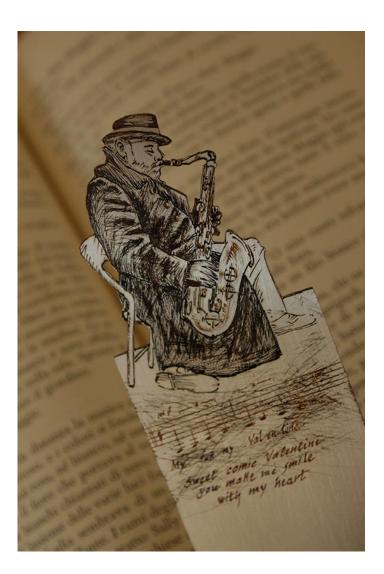

Jewelry Design

View the full portfolio at http://www.thecreativefinder.com/silverleaf

straordinaria pes

lente d'ingrandime

quasi liquefarsi ne

ppa nella quale marinai abbros. rlatta intorno si mentre un po foggia tropicale ta col timone in uropeo. L'en a chiara pelle olu degli occh era Alexan-Raoul, una , che possena di golette risacca che o, la barca. si apri un laguna. Il bianca e mano un le spalle rino del pollice on uno ività di ervile. Alec?" ovato stata tutte la lui tto a arà