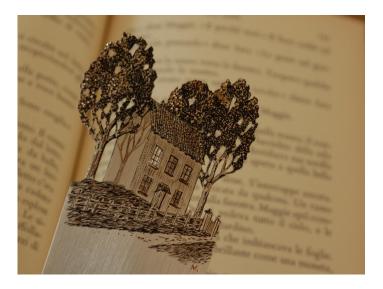

Jewelry Design

View the full portfolio at http://www.thecreativefinder.com/silverleaf

straordinaria pes

lente d'ingrandime

quasi liquefarsi ne

ppa nella quale marinai abbros. rlatta intorno si mentre un po foggia tropicale ta col timone in uropeo. L'en a chiara pelle olu degli occh era Alexan-Raoul, una , che possena di golette risacca che o, la barca. si apri un laguna. Il bianca e mano un le spalle rino del pollice on uno ività di ervile. Alec?" ovato stata tutte la lui tto a arà