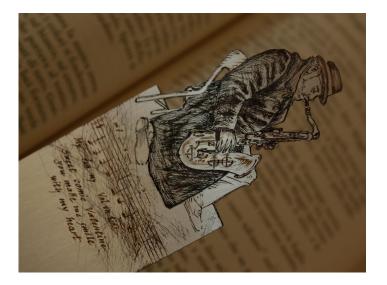

Jewelry Design

View the full portfolio at http://www.thecreativefinder.com/silverleaf

straordinaria pes

lente d'ingrandime

quasi liquefarsi ne

ppa nella quale marinai abbros. rlatta intorno si mentre un po foggia tropicale ta col timone in uropeo. L'en a chiara pelle olu degli occh era Alexan-Raoul, una , che possena di golette risacca che o, la barca. si apri un laguna. Il bianca e mano un le spalle rino del pollice on uno ività di ervile. Alec?" ovato stata tutte la lui tto a arà