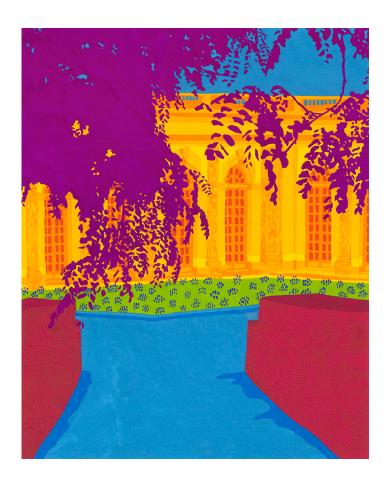

#### **Professional Experience and Curriculum Vitae**

Sarah Jordison is a visual artist working with gouache and inks. Her paintings explore how complementary colour fields can create depth of field.

Inspired by a trip to Paris in 2014, Sarah is currently painting scenes from the Palace of Versailles. Her Château de Versailles series is a departure from traditional depictions of the estate. Bright and bold, the paintings use oversaturated colour and textured marks.