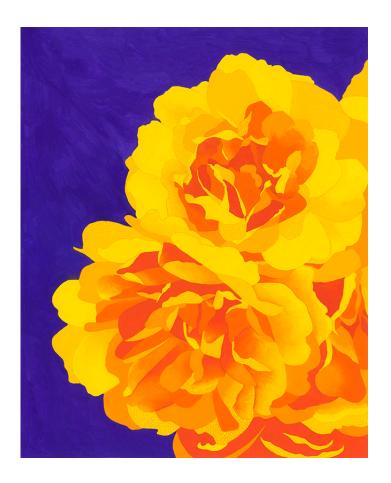

#### **Professional Experience and Curriculum Vitae**

Sarah Jordison is a visual artist working with gouache and inks. Her paintings explore how complementary colour fields can create depth of field.

Inspired by a trip to Paris in 2014, Sarah is currently painting scenes from the Palace of Versailles. Her Château de Versailles series is a departure from traditional depictions of the estate. Bright and bold, the paintings use oversaturated colour and textured marks.