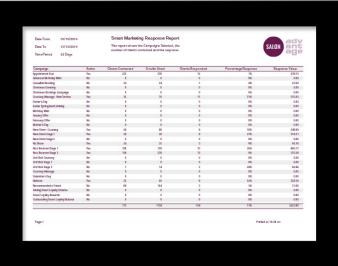

It was then I decided to build Salon Advantage.

My advantage – Salon Advantage's advantage if you like – is that I've been there. By and large there isn't a situation, pressure or challenge I've not wrestled with myself. I knew then, and know now, that the majority of salons operate 4-7 staff and the boss – you – tends to be the main income generator. Because of this, time to motivate others, maintain stock, market to clients and manage the team is hard to find.