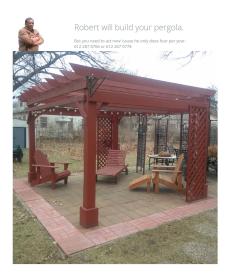

 $\begin{array}{c} \mbox{Call for your presentation!} \\ \mbox{612 287 8766 or} \\ \mbox{612 267 0778} \\ \mbox{ord deta: established presonal affect high,} \\ \mbox{deta: established presonal with expanded base,} \\ \mbox{\$ 1500} \\ \mbox{tripters can expand at plag participant and an antice and the set of the s$ 