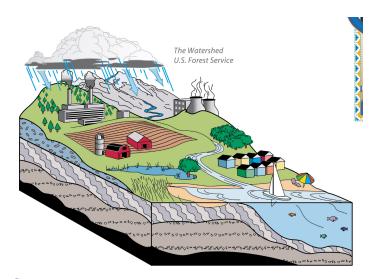

2004 - Present

Illustrator & Animator

Radiance Media

Using Autodesk Maya, LightWave 3d, Adobe Photoshop & Illustrator and Adobe After Effects, create Illustrations and animations for freelance clients. Examples include: Cutaway illustrations, character animations, architectural fly-throughs, logo animations, litigation animations and 3d/photo compositing, lower thirds, effects animation. Also authored one software training title, and coauthored a book about LightWave 3d. 2003 – 2004