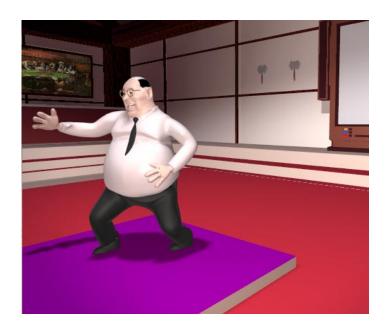

2004 - Present

Illustrator & Animator

Radiance Media

Using Autodesk Maya, LightWave 3d, Adobe Photoshop & Illustrator and Adobe After Effects, create Illustrations and animations for freelance clients. Examples include: Cutaway illustrations, character animations, architectural fly-throughs, logo animations, litigation animations and 3d/photo compositing, lower thirds, effects animation. Also authored one software training title, and coauthored a book about LightWave 3d. 2003 – 2004