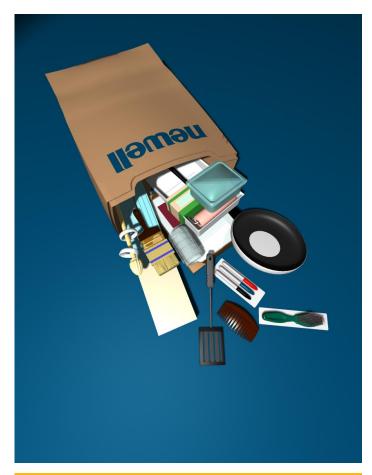

2004 - Present

Illustrator & Animator

Radiance Media

Using Autodesk Maya, LightWave 3d, Adobe Photoshop & Illustrator and Adobe After Effects, create Illustrations and animations for freelance clients. Examples include: Cutaway illustrations, character animations, architectural fly-throughs, logo animations, litigation animations and 3d/photo compositing, lower thirds, effects animation. Also authored one software training title, and coauthored a book about LightWave 3d. 2003 – 2004