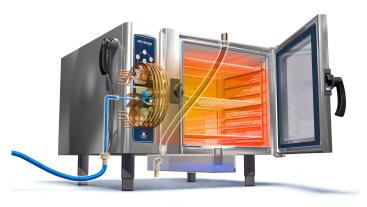

2004 - Present

Illustrator & Animator

Radiance Media

Using Autodesk Maya, LightWave 3d, Adobe Photoshop & Illustrator and Adobe After Effects, create Illustrations and animations for freelance clients. Examples include: Cutaway illustrations, character animations, architectural fly-throughs, logo animations, litigation animations and 3d/photo compositing, lower thirds, effects animation. Also authored one software training title, and coauthored a book about LightWave 3d. 2003 – 2004