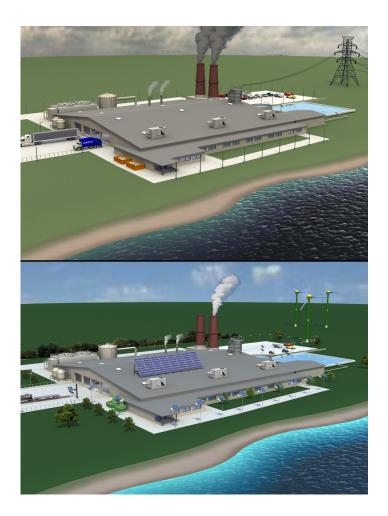

2004 - Present

Illustrator & Animator

Radiance Media

Using Autodesk Maya, LightWave 3d, Adobe Photoshop & Illustrator and Adobe After Effects, create Illustrations and animations for freelance clients. Examples include: Cutaway illustrations, character animations, architectural fly-throughs, logo animations, litigation animations and 3d/photo compositing, lower thirds, effects animation. Also authored one software training title, and coauthored a book about LightWave 3d. 2003 – 2004