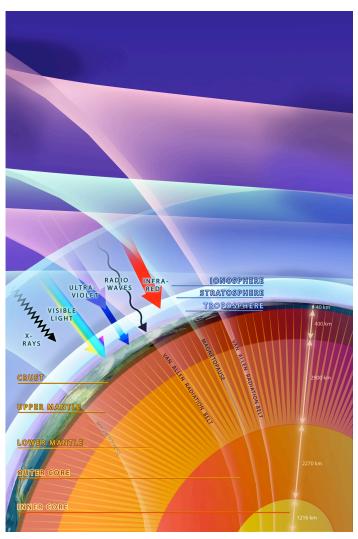

2004 - Present

Illustrator & Animator

Radiance Media

Using Autodesk Maya, LightWave 3d, Adobe Photoshop & Illustrator and Adobe After Effects, create Illustrations and animations for freelance clients. Examples include: Cutaway illustrations, character animations, architectural fly-throughs, logo animations, litigation animations and 3d/photo compositing, lower thirds, effects animation. Also authored one software training title, and coauthored a book about LightWave 3d. 2003 – 2004