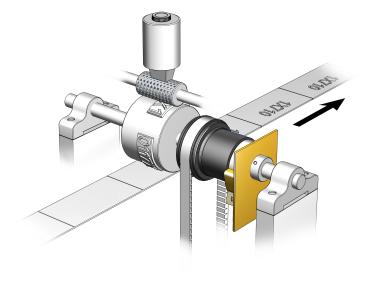

2004 - Present

Illustrator & Animator

Radiance Media

Using Autodesk Maya, LightWave 3d, Adobe Photoshop & Illustrator and Adobe After Effects, create Illustrations and animations for freelance clients. Examples include: Cutaway illustrations, character animations, architectural fly-throughs, logo animations, litigation animations and 3d/photo compositing, lower thirds, effects animation. Also authored one software training title, and coauthored a book about LightWave 3d. 2003 – 2004