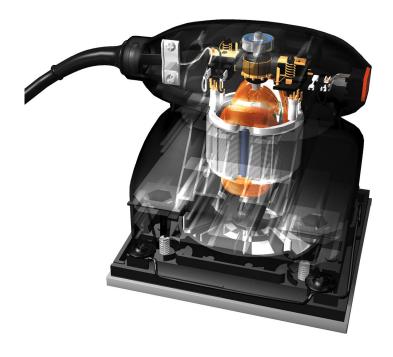

2004 - Present

Illustrator & Animator

Radiance Media

Using Autodesk Maya, LightWave 3d, Adobe Photoshop & Illustrator and Adobe After Effects, create Illustrations and animations for freelance clients. Examples include: Cutaway illustrations, character animations, architectural fly-throughs, logo animations, litigation animations and 3d/photo compositing, lower thirds, effects animation. Also authored one software training title, and coauthored a book about LightWave 3d. 2003 – 2004