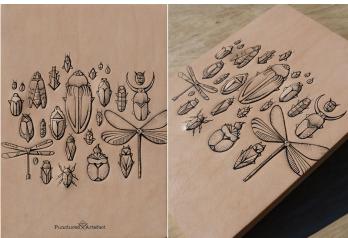

Each design is intricately detailed and hand-drawn with a tattoo machine. Inked with one needle, in flowing lines, creating interconnecting patterns of sliced, shattered and broken organic and geometric motifs. Which are further enhanced by traditional, decorative leather techniques, such as tooling, repousse and embossing

Each piece is created from an original artwork and is totally unique. No two pieces will ever be the same. The pieces are also limited editions

With a background in textile design, pattern work and flowing lines feature strongly in all the designs. The main 'inkspiration' comes from the artistry & imagery of modern tattooing, mixed with a never ending love of skulls, geometrics, Japanese, natural forms, anatomy, science, lines & pattern

Premium untreated natural veg tan leather is the base for all pieces, enhancing the natural grain and natural markings with layers of oils. We use reclaimed wood to make all our frames