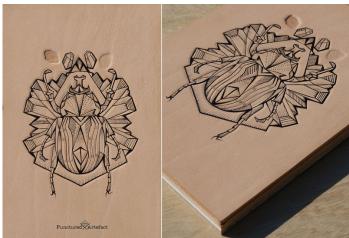

Each design is intricately detailed and hand-drawn with a tattoo machine. Inked with one needle, in flowing lines, creating interconnecting patterns of sliced, shattered and broken organic and geometric motifs. Which are further enhanced by traditional, decorative leather techniques, such as tooling, repousse and embossing

Each piece is created from an original artwork and is totally unique. No two pieces will ever be the same. The pieces are also limited editions

With a background in textile design, pattern work and flowing lines feature strongly in all the designs. The main 'inkspiration' comes from the artistry & imagery of modern tattooing, mixed with a never ending love of skulls, geometrics, Japanese, natural forms, anatomy, science, lines & pattern

Premium untreated natural veg tan leather is the base for all pieces, enhancing the natural grain and natural markings with layers of oils. We use reclaimed wood to make all our frames