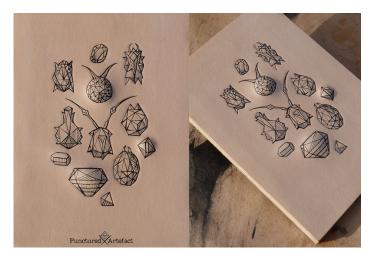

Each design is intricately detailed and hand-drawn with a tattoo machine. Inked with one needle, in flowing lines, creating interconnecting patterns of sliced, shattered and broken organic and geometric motifs. Which are further enhanced by traditional, decorative leather techniques, such as tooling, repousse and embossing

Each piece is created from an original artwork and is totally unique. No two pieces will ever be the same. The pieces are also limited editions

With a background in textile design, pattern work and flowing lines feature strongly in all the designs. The main 'inkspiration' comes from the artistry & imagery of modern tattooing, mixed with a never ending love of skulls, geometrics, Japanese, natural forms, anatomy, science, lines & pattern

Premium untreated natural veg tan leather is the base for all pieces, enhancing the natural grain and natural markings with layers of oils. We use reclaimed wood to make all our frames