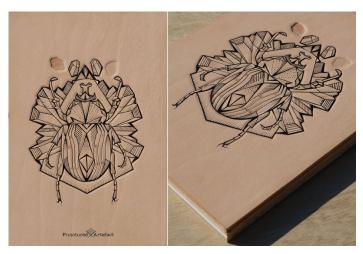

Each design is intricately detailed and hand-drawn with a tattoo machine. Inked with one needle, in flowing lines, creating interconnecting patterns of sliced, shattered and broken organic and geometric motifs. Which are further enhanced by traditional, decorative leather techniques, such as tooling, repousse and embossing

Each piece is created from an original artwork and is totally unique. No two pieces will ever be the same. The pieces are also limited editions

With a background in textile design, pattern work and flowing lines feature strongly in all the designs. The main 'inkspiration' comes from the artistry & imagery of modern tattooing, mixed with a never ending love of skulls, geometrics, Japanese, natural forms, anatomy, science, lines & pattern

Premium untreated natural veg tan leather is the base for all pieces, enhancing the natural grain and natural markings with layers of oils. We use reclaimed wood to make all our frames