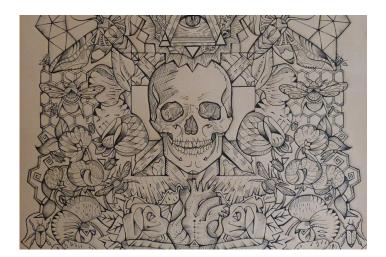

Each design is intricately detailed and hand-drawn with a tattoo machine. Inked with one needle, in flowing lines, creating interconnecting patterns of sliced, shattered and broken organic and geometric motifs. Which are further enhanced by traditional, decorative leather techniques, such as tooling, repousse and embossing

Each piece is created from an original artwork and is totally unique. No two pieces will ever be the same. The pieces are also limited editions

With a background in textile design, pattern work and flowing lines feature strongly in all the designs. The main 'inkspiration' comes from the artistry & imagery of modern tattooing, mixed with a never ending love of skulls, geometrics, Japanese, natural forms, anatomy, science, lines & pattern