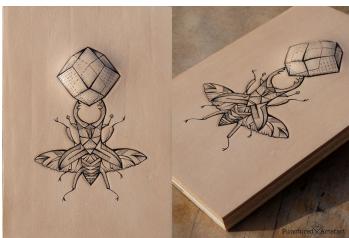

Each design is intricately detailed and hand-drawn with a tattoo machine. Inked with one needle, in flowing lines, creating interconnecting patterns of sliced, shattered and broken organic and geometric motifs. Which are further enhanced by traditional, decorative leather techniques, such as tooling, repousse and embossing

Each piece is created from an original artwork and is totally unique. No two pieces will ever be the same. The pieces are also limited editions

With a background in textile design, pattern work and flowing lines feature strongly in all the designs. The main 'inkspiration' comes from the artistry & imagery of modern tattooing, mixed with a never ending love of skulls, geometrics, Japanese, natural forms, anatomy, science, lines & pattern

Premium untreated natural veg tan leather is the base for all pieces, enhancing the natural grain and natural markings with layers of oils. We use reclaimed wood to make all our frames