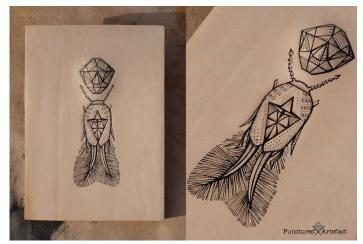

Each design is intricately detailed and hand-drawn with a tattoo machine. Inked with one needle, in flowing lines, creating interconnecting patterns of sliced, shattered and broken organic and geometric motifs. Which are further enhanced by traditional, decorative leather techniques, such as tooling, repousse and embossing

Each piece is created from an original artwork and is totally unique. No two pieces will ever be the same. The pieces are also limited editions

With a background in textile design, pattern work and flowing lines feature strongly in all the designs. The main 'inkspiration' comes from the artistry & imagery of modern tattooing, mixed with a never ending love of skulls, geometrics, Japanese, natural forms, anatomy, science, lines & pattern

Premium untreated natural veg tan leather is the base for all pieces, enhancing the natural grain and natural markings with layers of oils. We use reclaimed wood to make all our frames