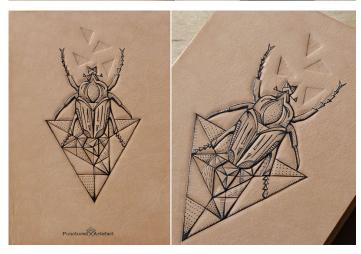

Each design is intricately detailed and hand-drawn with a tattoo machine. Inked with one needle, in flowing lines, creating interconnecting patterns of sliced, shattered and broken organic and geometric motifs. Which are further enhanced by traditional, decorative leather techniques, such as tooling, repousse and embossing

Each piece is created from an original artwork and is totally unique. No two pieces will ever be the same. The pieces are also limited editions

With a background in textile design, pattern work and flowing lines feature strongly in all the designs. The main 'inkspiration' comes from the artistry & imagery of modern tattooing, mixed with a never ending love of skulls, geometrics, Japanese, natural forms, anatomy, science, lines & pattern

Premium untreated natural veg tan leather is the base for all pieces, enhancing the natural grain and natural markings with layers of oils. We use reclaimed wood to make all our frames