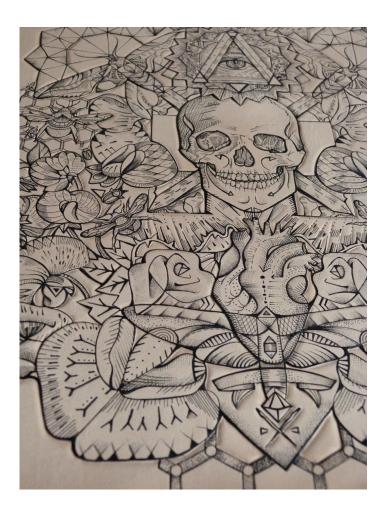

Each design is intricately detailed and hand-drawn with a tattoo machine. Inked with one needle, in flowing lines, creating interconnecting patterns of sliced, shattered and broken organic and geometric motifs. Which are further enhanced by traditional, decorative leather techniques, such as tooling, repousse and embossing

Each piece is created from an original artwork and is totally unique. No two pieces will ever be the same. The pieces are also limited editions

With a background in textile design, pattern work and flowing lines feature strongly in all the designs. The main 'inkspiration' comes from the artistry & imagery of modern tattooing, mixed with a never ending love of skulls, geometrics, Japanese, natural forms, anatomy, science, lines & pattern