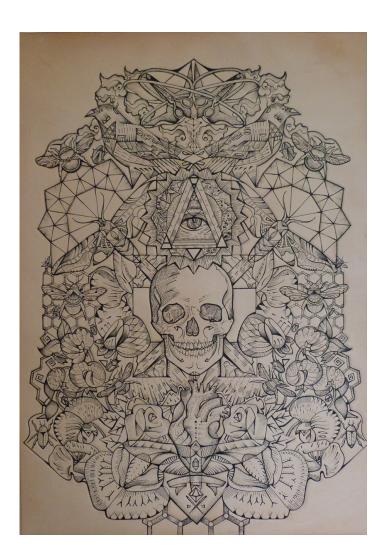

Each design is intricately detailed and hand-drawn with a tattoo machine. Inked with one needle, in flowing lines, creating interconnecting patterns of sliced, shattered and broken organic and geometric motifs. Which are further enhanced by traditional, decorative leather techniques, such as tooling, repousse and embossing

Each piece is created from an original artwork and is totally unique. No two pieces will ever be the same. The pieces are also limited editions

With a background in textile design, pattern work and flowing lines feature strongly in all the designs. The main 'inkspiration' comes from the artistry & imagery of modern tattooing, mixed with a never ending love of skulls, geometrics, Japanese, natural forms, anatomy, science, lines & pattern

Premium untreated natural veg tan leather is the base for all pieces, enhancing the natural grain and natural markings with layers of oils. We use reclaimed wood to make all our frames