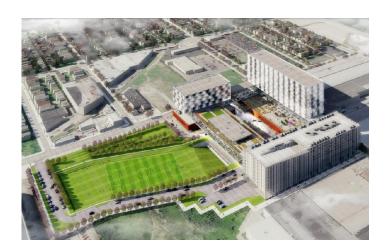

n and construction of the 200 bed medium security drug treatment facility and reintegration cell house building unit at Sheridan, Illinois.

Type of Construction: New Construction

Size: 48,000 SF

Professional Services: Architecture, Engineering

Project Components: Drug Treatment Facility, Indirect Supervision, Inmate Housing

Project Type: Correctional Housing, Correctional Medical

Awards and Accolades 15b Lloyd Road Singapore 239098 (co. reg. 201004398N) ECIA, LEED, CIDA, ifi IDA, TMMOB IO, Interiorlateshi (Ecia 227) 14 (2012) fax 656.227.0213

#### www.thecreativefinder Accolades

Registered Interior Architect(Link)
The International Federation of Interior

Architecture 3500 N. Lakeshore Drive. United States





### **OZ AKSOY**

Architecture 3500 N. Lakeshore Drive. United States





Architecture 3500 N. Lakeshore Drive. United States





Architecture 3500 N. Lakeshore Drive. United States





### **OZ AKSOY**

Architecture 3500 N. Lakeshore Drive. United States