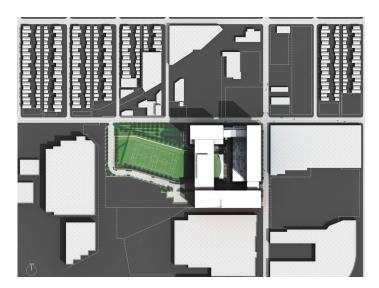

pment Board and the Illinois Department of Corrections to execute the design and construction of the 200 bed medium security drug treatment facility and reintegration cell house building unit at Sheridan, Illinois.

Type of Construction: New Construction

Size: 48,000 SF

Professional Services: Architecture, Engineering

Project Components: Drug Treatment Facility, Indirect Supervision, Inmate Housing

Project Type: Correctional Housing, Correctional Medical

Awards and Accolades 15b Lloyd Road Singapore 239098 (co. reg. 201004398N) ECIA, LEED, CIDA, ifi IDA, TMMOB IO, Interiorlateshi (Ecia 227) 14 (2012) fax 656.227.0213

#### www.thecreativefinder Accolades

Registered Interior Architect(Link)
The International Federation of Interior

Architecture 3500 N. Lakeshore Drive. United States





### **OZ AKSOY**

Architecture 3500 N. Lakeshore Drive. United States





Architecture 3500 N. Lakeshore Drive. United States





Architecture 3500 N. Lakeshore Drive. United States





### **OZ AKSOY**

Architecture 3500 N. Lakeshore Drive. United States