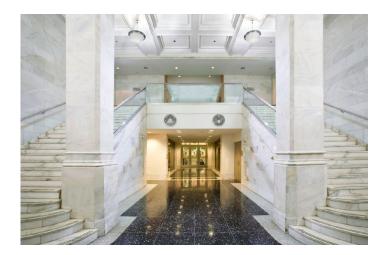

Type of Construction: Renovation

Size: 240,000 SF

Professional Services: Architecture, Engineering

Project Components: Atrium, Auditorium, Courtroom...more

Advocate Condell Medical Center-West Tower

Type of Construction: Expansion Size: 178,000 SF (16,536 m²)