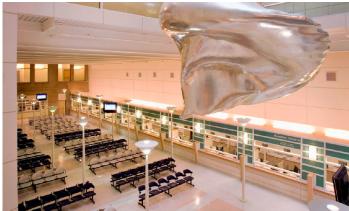

Type of Construction: Renovation

Size: 240,000 SF

Professional Services: Architecture, Engineering

Project Components: Atrium, Auditorium, Courtroom...more

Advocate Condell Medical Center-West Tower

Type of Construction: Expansion Size: 178,000 SF (16,536 m²)