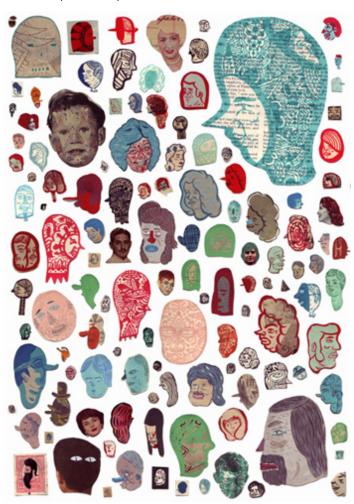

#### **Professional Experience and Curriculum Vitae**

Meet Nick White, artist, illustrator, animator and Filmmaker of colossal proportions.

Nick combines found imagery with drawing & painting to create myriad surfaces of faces, eyes, pattern and texture. Motifs mingle with symbols and signs, plucked from their original contexts, in unexpected combinations.

He makes books and drawings and animation and films. Colossal.

At Kingston University Nick completed an Illustration BA in the year of our Lord 2004. From then on Nick has worked as a skilled ninja, pastry chef and illustrator. In his illustrator capacity Nick's work boasts (in)consistent (anti)themes and styles; nostalgic pop culture; uncanny mis-matchings, and birds, to name but a few.