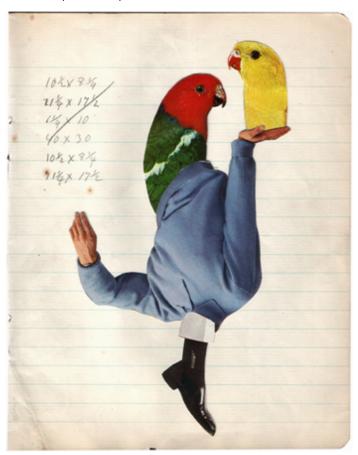

#### **Professional Experience and Curriculum Vitae**

Meet Nick White, artist, illustrator, animator and Filmmaker of colossal proportions.

Nick combines found imagery with drawing & painting to create myriad surfaces of faces, eyes, pattern and texture. Motifs mingle with symbols and signs, plucked from their original contexts, in unexpected combinations.

He makes books and drawings and animation and films. Colossal.

At Kingston University Nick completed an Illustration BA in the year of our Lord 2004. From then on Nick has worked as a skilled ninja, pastry chef and illustrator. In his illustrator capacity Nick's work boasts (in)consistent (anti)themes and styles; nostalgic pop culture; uncanny mis-matchings, and birds, to name but a few.

Nick lives and works in London.

He uses a mixture of collage, pen and ink, gouache and pencils.

Nick is represented by Heart Agency in the UK and North America.

He has exhibited at:
The Stairwell Gallery, London
Gutes Von Freunden, Frankfurt, Germany
Noise festival (Liverpool Biennal 2006) @ View 2 Gallery, Liverpool
NOG Gallery, London.