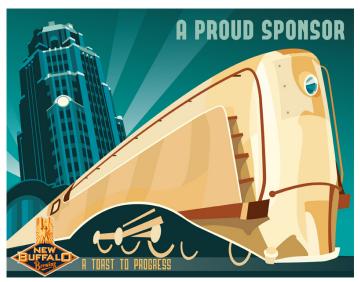

#### **EXPERIENCE:**

VISUAL STORYTELLER / DESIGNER 10 - Present

RHYTHM & BASS - Developed cover art design and illustration for New York R&B artist

NEW BUFFALO BREWING CO. - Illustrated a sponsorship ad promoting the company's