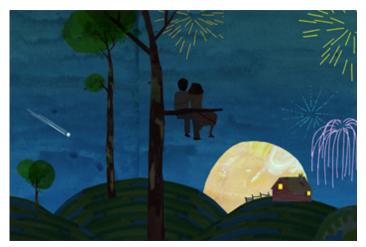

Often not having a fixed starting point Best forms narratives, layered with codes and references to a world that has long since passed. Borrowing from memories, stories of explorers, the age of discovery, antique furniture, science fiction and more Best creates both single and sequential images that have a feeling of unease and melancholy The unseen is celebrated and our usual perspective on the world seems to have parts missing. There is often a sense that the work is unfinished, in a state of flux. It has had a life before and will continue to change after the viewer has moved on