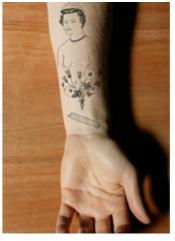

Often not having a fixed starting point Best forms narratives, layered with codes and references to a world that has long since passed. Borrowing from memories, stories of explorers, the age of discovery, antique furniture, science fiction and more Best creates both single and sequential images that have a feeling of unease and melancholy The unseen is celebrated and our usual perspective on the world seems to have parts missing. There is often a sense that the work is unfinished, in a state of flux. It has had a life before and will continue to change after the viewer has moved on