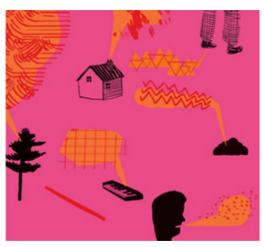

Often not having a fixed starting point Best forms narratives, layered with codes and references to a world that has long since passed. Borrowing from memories, stories of explorers, the age of discovery, antique furniture, science fiction and more Best creates both single and sequential images that have a feeling of unease and melancholy The unseen is celebrated and our usual perspective on the world seems to have parts missing. There is often a sense that the work is unfinished, in a state of flux. It has had a life before and will continue to change after the viewer has moved on