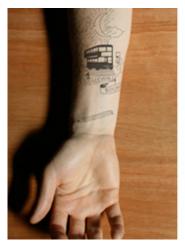

Often not having a fixed starting point Best forms narratives, layered with codes and references to a world that has long since passed. Borrowing from memories, stories of explorers, the age of discovery, antique furniture, science fiction and more Best creates both single and sequential images that have a feeling of unease and melancholy The unseen is celebrated and our usual perspective on the world seems to have parts missing. There is often a sense that the work is unfinished, in a state of flux. It has had a life before and will continue to change after the viewer has moved on