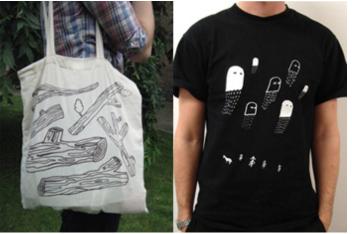

Illustrator and designer Luke Best has managed to apply his way of working to both commercial and personal projects. His diverse output, both as a solo artist and collaborative member of the influential illustration collective Peepshow, includes video and animation, self published books, window displays, art direction, fashion, and designing homemade spacesuits.