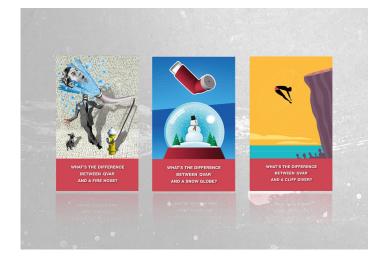

View the full portfolio at http://www.thecreativefinder.com/lshaw

What's the difference between "QVAR" and a mailman? Brand: Qvar (respiratory) This multi-wave direct mail campaign (8 in the series), was developed after the client challenged to find a unique way to keep QVAR's "ease of use" messaging top of mind for key physician targets. The copy uses an unusual comparison and joke-like format to lead the audience to a single message per postcard. The jokes are brought to life using original illustration and digital rendering.