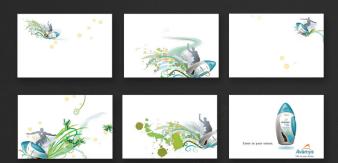

#### Flash concept storyboard for direct to consumer television.

Concept of a digital animation of a jet skier on white screen. Allergy triggers are heard in the background (cats, trees blowing, lawnmowers etc...) He hovers/skis on and off screen - as he turns, flowers, grass and mud are flung onto the tv screen. He is yelling "yaaab and woo hoo" - end screen reveals new product for allergies with tag *Come to your senses*. concept, sketch direction, photoshop and digital rendering