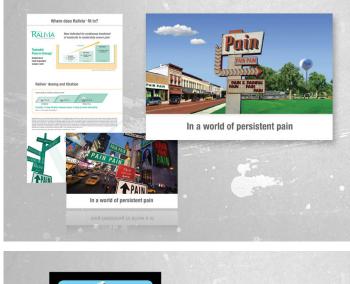

View the full portfolio at http://www.thecreativefinder.com/lshaw

What's the difference between "QVAR" and a mailman? Brand: Qvar (respiratory) This multi-wave direct mail campaign (8 in the series), was developed after the client challenged to find a unique way to keep QVAR's "ease of use" messaging top of mind for key physician targets. The copy uses an unusual comparison and joke-like format to lead the audience to a single message per postcard. The jokes are brought to life using original illustration and digital rendering.