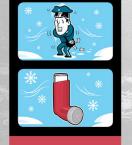

View the full portfolio at http://www.thecreativefinder.com/lshaw

What's the difference between "QVAR" and a mailman? Brand: Qvar (respiratory) This multi-wave direct mail campaign (8 in the series), was developed after the client challenged to find a unique way to keep QVAR's "ease of use" messaging top of mind for key physician targets. The copy uses an unusual comparison and joke-like format to lead the audience to a single message per postcard. The jokes are brought to life using original illustration and digital rendering.