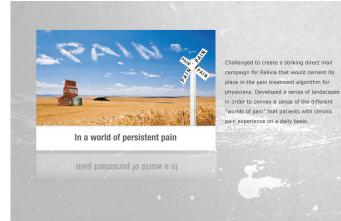

View the full portfolio at http://www.thecreativefinder.com/lshaw

What's the difference between "QVAR" and a mailman? Brand: Qvar (respiratory) This multi-wave direct mail campaign (8 in the series), was developed after the client challenged to find a unique way to keep QVAR's "ease of use" messaging top of mind for key physician targets. The copy uses an unusual comparison and joke-like format to lead the audience to a single message per postcard. The jokes are brought to life using original illustration and digital rendering.