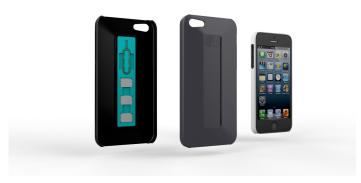

#### **Previous Clientele**

Lgcldesigns is an independent development partnership. We look for interesting collaborations on a per project basis.

Our first project is an iPhone case that makes it easy for international travelers to swap and safely store SIM cards. The SIMPLcase can also adapt any credit or membership card as a makeshift stand in both vertical and horizontal viewing positions for hands free convenience.