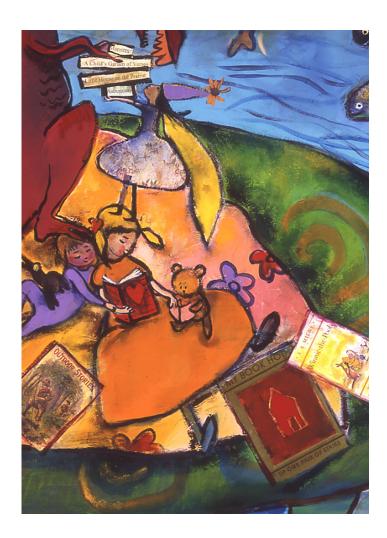

#### **Professional Experience and Curriculum Vitae**

http://www. uponepairofstairs. com

Biographical Sketch

Kelly Stribling Sutherland

Kelly Stribling Sutherland, an honors graduate of California's prestigious Art Center College of Design, works as a free-lance illustrator from her home in Denton, Texas. She credits master painters like Chagall, Munch and Degas as well as the compositional elements of photography and the graphic arts as inspiration for her work. The fine art look that is evident in her work bridges the fine line that illustrators most often walk.