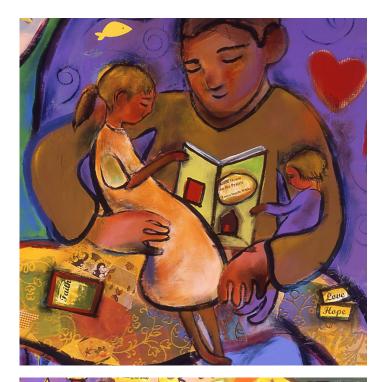

#### **Professional Experience and Curriculum Vitae**

http://www. uponepairofstairs. com

Biographical Sketch

Kelly Stribling Sutherland

Kelly Stribling Sutherland, an honors graduate of California's prestigious Art Center College of Design, works as a free-lance illustrator from her home in Denton, Texas. She credits master painters like Chagall, Munch and Degas as well as the compositional elements of photography and the graphic arts as inspiration for her work. The fine art look that is evident in her work bridges the fine line that illustrators most often walk.