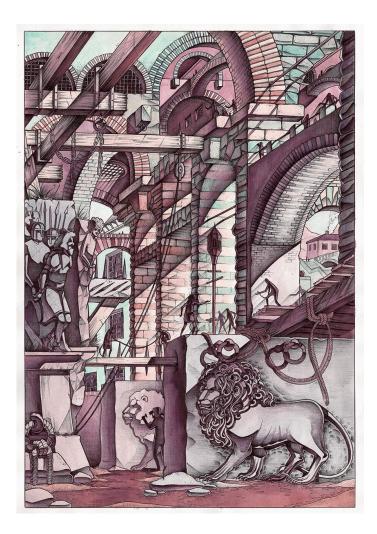

#### **Professional Experience and Curriculum Vitae**

https://www.behance.net/kapeillustration

Kape Illustration consists of a couple of illustrators from Timisoara, Evelyne Krall and Andrei Puic?. The works created by them are hand drawn, hand painted or digitally created. Andrei is a young passionate about comic books. He graduated the Architecture University, but in the end, he chose to illustrate and make comic books. Evelyne creates digital illustrations and gives them life through animation. The two of them met in 2012 in the newly founded team from Timi?oara, Folkolor. They had a series of collaborations, the most ample and complex work being the first issue from the comic series, "Terapie de Basm". After this collaboration, the two of them decided to form a team. Thus, in October 2013, Kape Illustration was born. Their activity is concluded with a collection of posters for cultural events, illustrations for t-shirts, album covers, character design, stand-alone illustrations, some short comic strips, a comic book entitled "Lit Birds" and a graphic novel entitled "Suferar", both currently under development.