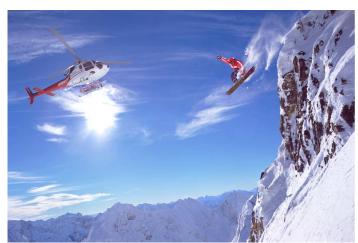

#### **Professional Experience and Curriculum Vitae**

Don Johnston is a highly motivated photographer with a unique eye & ability to capture His passion for action. He's earned a solid reputation for motion photography that definitely captures the emotion of vehicles, and the excitement of performance and active lifestyles. Since birth Don has had a passion for motor sports and photography. That passion propelled him into a career that began with his education at The Center For Creative Studies He immediately began working in Automotive Photography after graduation and before long he was shooting national ads for clients like Cadillac, Toyota, Chrysler, Dodge Ford, Chevrolet, Volkswagen and Pontiac. Today his body of work has evolved to include mountain locations for polaris snowmobiles, Kawasaki Jet Skis in the virgin Islands as well Kawasaki Motorcycles and Buell Motorcyles and Alfa Romeo in spain. He has also shot all sorts of motorsports National Advertising for such as Race win ads for Nascar, Indy, 24 Hour Rolex and drag racing. His career continues today through his work and his racing in SCCA Road Racing. All of this has been the perfect meld of Johnston's love of Photography, the outdoors and performance expertise.