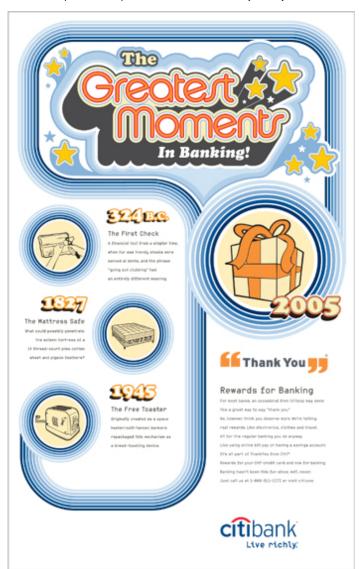

Jib Hunt's illustrations can be seen all over the world and Jib has been commissioned to illustrate the advertising campaigns for brands such as Miller Lite, Citibank, Camel, Axe Body spray, Nissan, General Motors, VH1, Johnnie Walker, Taco Bell, and American Express.