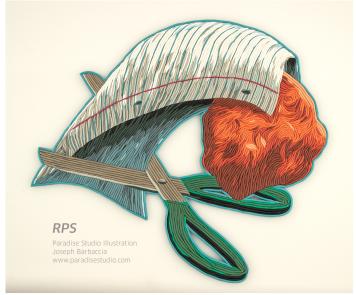

#### **Professional Experience and Curriculum Vitae**

My name is Joseph Barbaccia. I live in the Washington DC metro area. I was raised in Philadelphia, PA, and attended Tyler School of Art. I have 35 years of experience in Graphic Design. Which gives me the ability to anticipate the needs of graphic designers and art directors. I speak your language. My illustration work is created with polymer clay and is three dimensional in form. Similar to a bas relief. I do my own photography and can produce any type of high quality file format, (pdf, Photoshop, tiff, jpg, etc.) that is required.