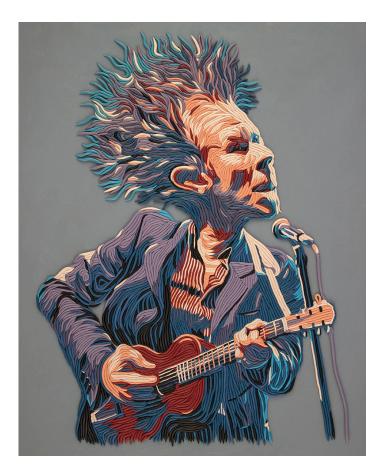

#### **Professional Experience and Curriculum Vitae**

My name is Joseph Barbaccia. I live in the Washington DC metro area. I was raised in Philadelphia, PA, and attended Tyler School of Art. I have 35 years of experience in Graphic Design. Which gives me the ability to anticipate the needs of graphic designers and art directors. I speak your language. My illustration work is created with polymer clay and is three dimensional in form. Similar to a bas relief. I do my own photography and can produce any type of high quality file format, (pdf, Photoshop, tiff, jpg, etc.) that is required.