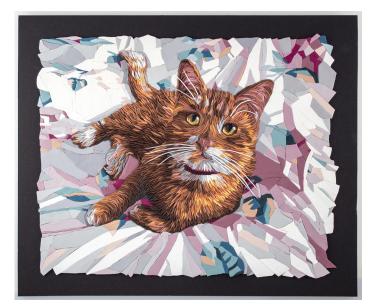

#### **Professional Experience and Curriculum Vitae**

My name is Joseph Barbaccia. I live in the Washington DC metro area. I was raised in Philadelphia, PA, and attended Tyler School of Art. I have 35 years of experience in Graphic Design. Which gives me the ability to anticipate the needs of graphic designers and art directors. I speak your language. My illustration work is created with polymer clay and is three dimensional in form. Similar to a bas relief. I do my own photography and can produce any type of high quality file format, (pdf, Photoshop, tiff, jpg, etc.) that is required.