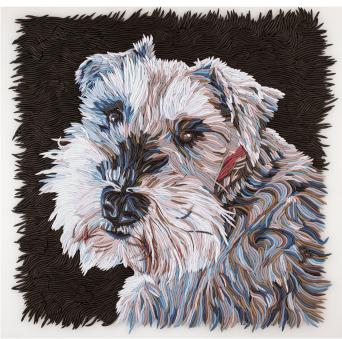

#### **Professional Experience and Curriculum Vitae**

My name is Joseph Barbaccia. I live in the Washington DC metro area. I was raised in Philadelphia, PA, and attended Tyler School of Art. I have 35 years of experience in Graphic Design. Which gives me the ability to anticipate the needs of graphic designers and art directors. I speak your language. My illustration work is created with polymer clay and is three dimensional in form. Similar to a bas relief. I do my own photography and can produce any type of high quality file format, (pdf, Photoshop, tiff, jpg, etc.) that is required.