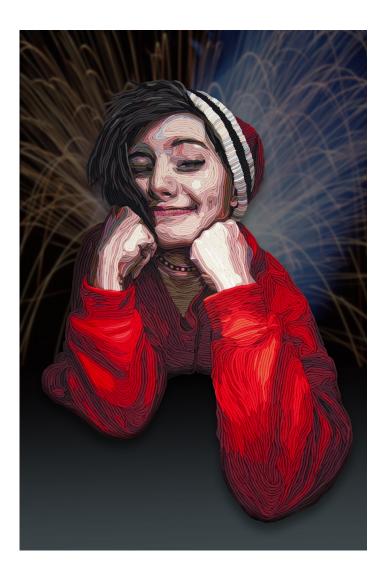

#### **Professional Experience and Curriculum Vitae**

My name is Joseph Barbaccia. I live in the Washington DC metro area. I was raised in Philadelphia, PA, and attended Tyler School of Art. I have 35 years of experience in Graphic Design. Which gives me the ability to anticipate the needs of graphic designers and art directors. I speak your language. My illustration work is created with polymer clay and is three dimensional in form. Similar to a bas relief. I do my own photography and can produce any type of high quality file format, (pdf, Photoshop, tiff, jpg, etc.) that is required.