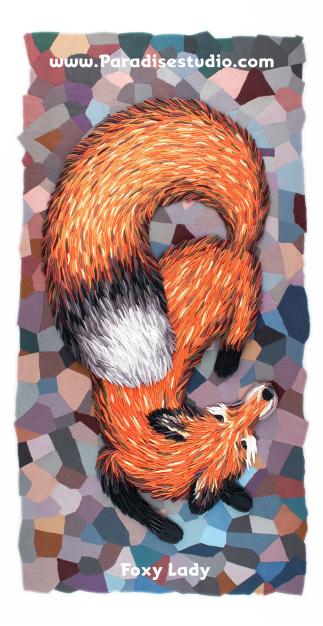

#### **Professional Experience and Curriculum Vitae**

My name is Joseph Barbaccia. I live in the Washington DC metro area. I was raised in Philadelphia, PA, and attended Tyler School of Art. I have 35 years of experience in Graphic Design. Which gives me the ability to anticipate the needs of graphic designers and art directors. I speak your language. My illustration work is created with polymer clay and is three dimensional in form. Similar to a bas relief. I do my own photography and can produce any type of high quality file format, (pdf, Photoshop, tiff, jpg, etc.) that is required.