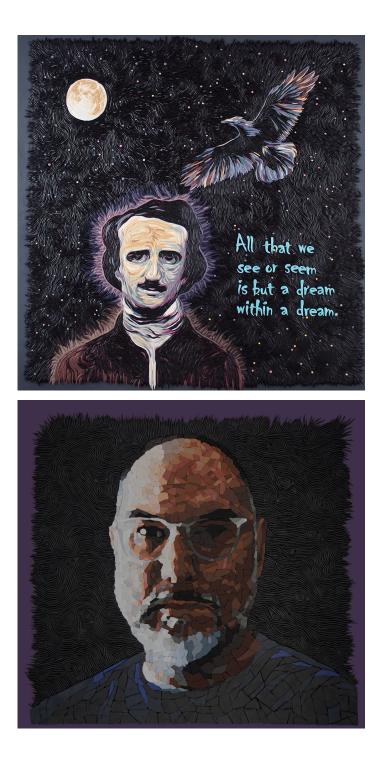

#### **Professional Experience and Curriculum Vitae**

My name is Joseph Barbaccia. I live in the Washington DC metro area. I was raised in Philadelphia, PA, and attended Tyler School of Art. I have 35 years of experience in Graphic Design. Which gives me the ability to anticipate the needs of graphic designers and art directors. I speak your language. My illustration work is created with polymer clay and is three dimensional in form. Similar to a bas relief. I do my own photography and can produce any type of high quality file format, (pdf, Photoshop, tiff, jpg, etc.) that is required.