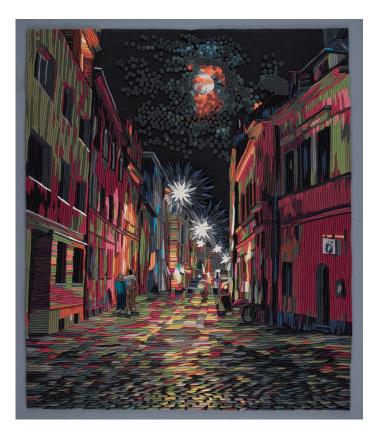

#### **Professional Experience and Curriculum Vitae**

My name is Joseph Barbaccia. I live in the Washington DC metro area. I was raised in Philadelphia, PA, and attended Tyler School of Art. I have 35 years of experience in Graphic Design. Which gives me the ability to anticipate the needs of graphic designers and art directors. I speak your language. My illustration work is created with polymer clay and is three dimensional in form. Similar to a bas relief. I do my own photography and can produce any type of high quality file format, (pdf, Photoshop, tiff, jpg, etc.) that is required.