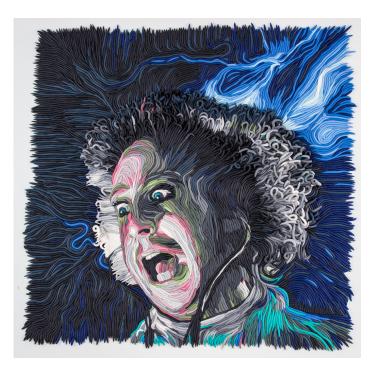

#### **Professional Experience and Curriculum Vitae**

My name is Joseph Barbaccia. I live in the Washington DC metro area. I was raised in Philadelphia, PA, and attended Tyler School of Art. I have 35 years of experience in Graphic Design. Which gives me the ability to anticipate the needs of graphic designers and art directors. I speak your language. My illustration work is created with polymer clay and is three dimensional in form. Similar to a bas relief. I do my own photography and can produce any type of high quality file format, (pdf, Photoshop, tiff, jpg, etc.) that is required.