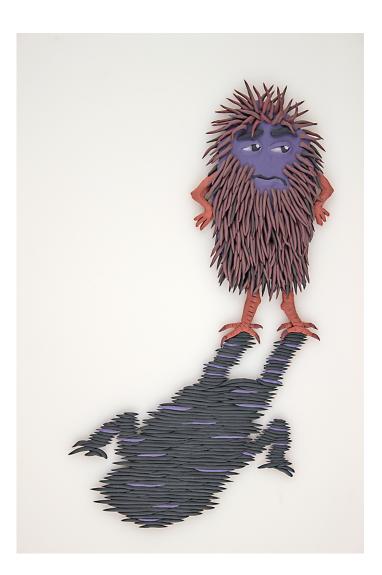

#### **Professional Experience and Curriculum Vitae**

My name is Joseph Barbaccia. I live in the Washington DC metro area. I was raised in Philadelphia, PA, and attended Tyler School of Art. I have 35 years of experience in Graphic Design. Which gives me the ability to anticipate the needs of graphic designers and art directors. I speak your language. My illustration work is created with polymer clay and is three dimensional in form. Similar to a bas relief. I do my own photography and can produce any type of high quality file format, (pdf, Photoshop, tiff, jpg, etc.) that is required.