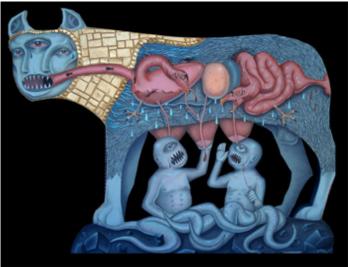

Hernandez attempts to capture humor in many of his works as one of his rules to live by is, "Life is too short to be serious all the time." Additionally, reflected in several of Hernandez's pieces is the influence of Flemish art of the 15th and 16th centuries as well as current media.