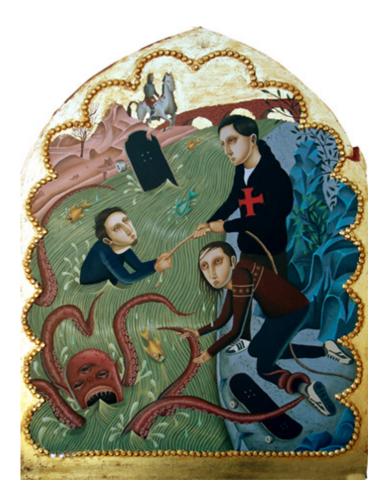

Hernandez attempts to capture humor in many of his works as one of his rules to live by is, "Life is too short to be serious all the time." Additionally, reflected in several of Hernandez's pieces is the influence of Flemish art of the 15th and 16th centuries as well as current media.