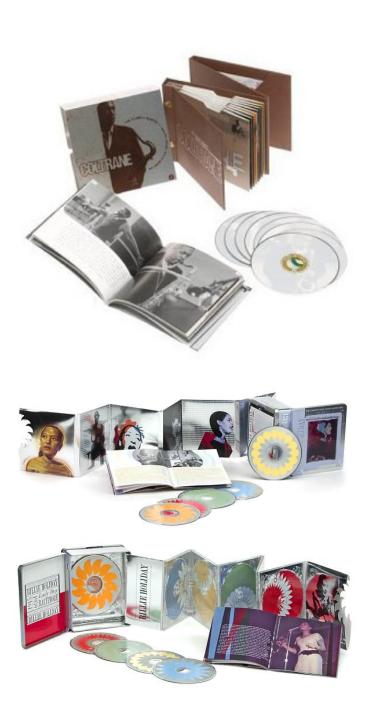

GRP Recording Company N.Y.

Art Director

August 1996 - February 1997

Designed CD packaging from concept to art direction of photography session for various Pop, Rock, and Jazz artists including Diana Krall, George Benson and Al Jarreau. Maintained consistent artistic vision and branding as implemented in all advertising, marketing and communication initiatives.

Warlock Records, Inc. N.Y.

Art Director

March 1995 - August 1996

Started up and ran in-house art department including busine compilation of projects from photography session to production and controlling periodical project management, selecting vendors, overseeing proofing and