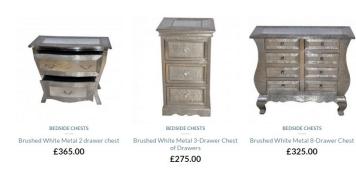

### **Furniture Design**

View the full portfolio at http://www.thecreativefinder.com/irisfurnishing

COFFEE TABLES
Embossed White Metal Coffee Table
£195.00

SIDEBOARDS
Large White Metal Sideboard
£445.00