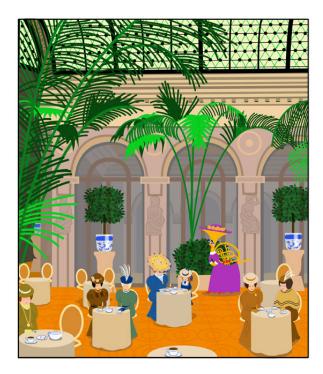

View the full portfolio at http://www.thecreativefinder.com/hoffmannn

Mama French Horn played her song in the Ritz tearoom.

Design Agency Chelsea United States

Papa Trombone sang his song for the diners in the famous Tivoli Restaurant.