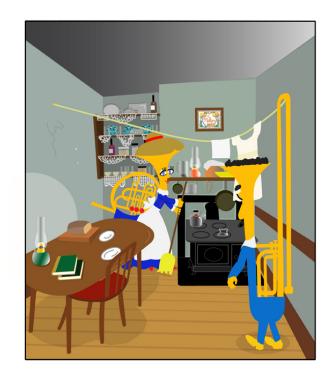

They found a tiny apartment (with a shared bathroom down the hall) that they could afford.

Design Agency Chelsea United States

Toby Tuba played his tune in the market.

Design Agency Chelsea United States

View the full portfolio at http://www.thecreativefinder.com/hoffmannn

Mama French Horn played her song in the Ritz tearoom.

Design Agency Chelsea United States

Papa Trombone sang his song for the diners in the famous Tivoli Restaurant.