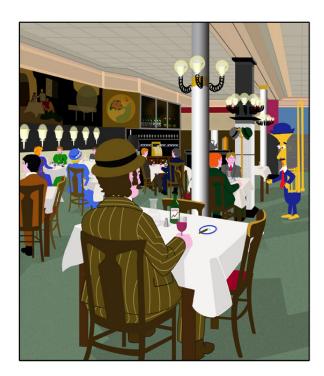

View the full portfolio at http://www.thecreativefinder.com/hoffmannn

Mama French Horn played her song in the Ritz tearoom.

Design Agency Chelsea United States

Papa Trombone sang his song for the diners in the famous Tivoli Restaurant.