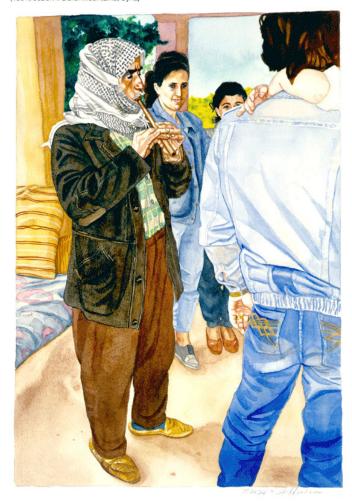

Druse Flute Player (1991, Jebel Al Dursi Mountains, Syria)

Design Agency Chelsea United States

View the full portfolio at http://www.thecreativefinder.com/hoffmannn

Portuguese Eel Seller, Newark, NJ (For New Jersey Monthly Magazine)