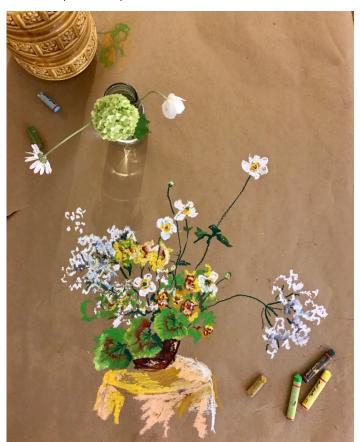

Inspired by the natural world we inhabit, Sarah has a passion for botanical, landscape and still life painting and drawing; prompting us to delve deeper into an understanding of our sense of place. In focusing on the natural surrounds, she illuminates the fragility of our environment and encourages others to foster a deeper appreciation and connection to the wonders of nature by slowing down and taking notice. Pieces are a visual ode to the profound beauty of the everyday which can be easily overlooked. They express a richness of the intricacies that make life bountiful and abundant.

Sarah's dexterity to successfully utilise a range of mixed mediums from rich and layered oil pastels to dynamic ink washes, harmonises both traditional and modern techniques. With her delicate lines and bold use of colour, Sarah's unique style brings her subjects to life.