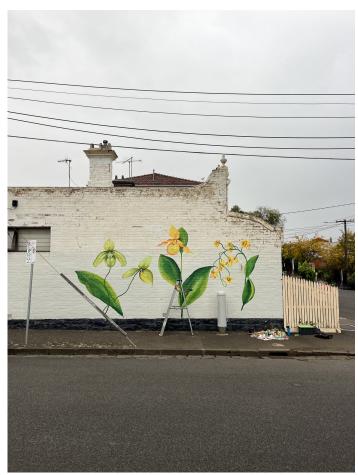

Inspired by the natural world we inhabit, Sarah has a passion for botanical, landscape and still life painting and drawing; prompting us to delve deeper into an understanding of our sense of place. In focusing on the natural surrounds, she illuminates the fragility of our environment and encourages others to foster a deeper appreciation and connection to the wonders of nature by slowing down and taking notice. Pieces are a visual ode to the profound beauty of the everyday which can be easily overlooked. They express a richness of the intricacies that make life bountiful and abundant.

In 2012 Sarah co-founded artist hub - The Windsor Workshop - running a community coworking studio and workshop space - a place to gather and connect, collaborate and create.