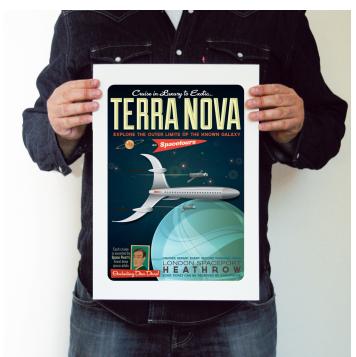

Some prestigious clients I have worked with include; BVCB, Invest NI, Translink, Multi Developments, Belfast Telegraph, Debenhams and Bank of Ireland.

for more information, go to: www.ardmore.co.uk

NOVEMBER 2001-JUNE 2004 JOB TITLE: GRAPHIC DESIGNER

COMPANY: TATTERSALL, HAMMARIJING & Silg Kpore 239098 (co. reg. 201004398N)

www.thecreativefinderhaff years. The team consisted of four designers with a wealth of experience to draw from. My employers took very active roles as Graphic Designers and all briefs were dealt with as team projects. Our clients included trade unions such as GMR and T&G

# **Neal McCullough**

Illustration
9 Abbey Hill Drive
Bangor, County Down
Northern Ireland, BT20 4DD
United Kingdom

View the full portfolio at http://www.thecreativefinder.com/handdrawncreative





Please kindly get in touch for portfolio works.