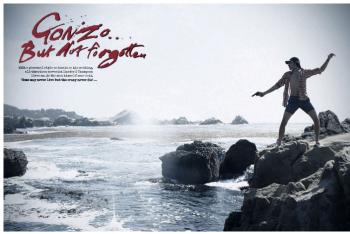

#### **Professional Experience and Curriculum Vitae**

Constance Hansen and Russell Peacock of Guzman are an artistic duo practicing in commercial photography. Their works include award-winning advertisements for Nike and Evian, dramatic editorial spreads, and portraits of cultural icons spanning from Philip Johnson to Snoop Dog.

Known for their sense of humor and hyperbolic portrayals, Guzman has created a singular vision throughout their career that blurs the line between commercial advertising and fine art. Beginning in 1984 when the husband and wife team began collaborating, their ideas stemmed from a quirky exaggeration of reality, creating genderbending roles and skewing scales to convey their wit. Often confused for Europeans, Guzman's extraordinary vision has set them apart in the advertising world, even inspiring parodies and reproductions of their work.