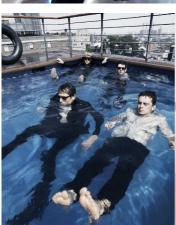

#### **Professional Experience and Curriculum Vitae**

Constance Hansen and Russell Peacock of Guzman are an artistic duo practicing in commercial photography. Their works include award-winning advertisements for Nike and Evian, dramatic editorial spreads, and portraits of cultural icons spanning from Philip Johnson to Snoop Dog.

Known for their sense of humor and hyperbolic portrayals, Guzman has created a singular vision throughout their career that blurs the line between commercial advertising and fine art. Beginning in 1984 when the husband and wife team began collaborating, their ideas stemmed from a quirky exaggeration of reality, creating genderbending roles and skewing scales to convey their wit. Often confused for Europeans, Guzman's extraordinary vision has set them apart in the advertising world, even inspiring parodies and reproductions of their work.

Though internationally recognized for their commercial photography, Guzman's success is rooted in cultural foresight and artistic talent. Their photography exceeds pure advertisement; it is their conceptual genius and precise execution that places Guzman's work among the ranks of fine art photographers practicing today.