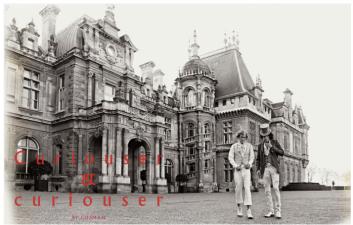

#### **Professional Experience and Curriculum Vitae**

Constance Hansen and Russell Peacock of Guzman are an artistic duo practicing in commercial photography. Their works include award-winning advertisements for Nike and Evian, dramatic editorial spreads, and portraits of cultural icons spanning from Philip Johnson to Snoop Dog.

Known for their sense of humor and hyperbolic portrayals, Guzman has created a singular vision throughout their career that blurs the line between commercial advertising and fine art. Beginning in 1984 when the husband and wife team began collaborating, their ideas stemmed from a quirky exaggeration of reality, creating genderbending roles and skewing scales to convey their wit. Often confused for Europeans, Guzman's extraordinary vision has set them apart in the advertising world, even inspiring parodies and reproductions of their work.

Though internationally recognized for their commercial photography, Guzman's success is rooted in cultural foresight and artistic talent. Their photography exceeds pure advertisement; it is their conceptual genius and precise execution that places Guzman's work among the ranks of fine art photographers practicing today.