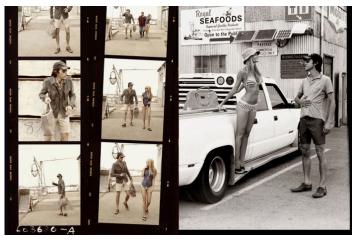

#### **Professional Experience and Curriculum Vitae**

Constance Hansen and Russell Peacock of Guzman are an artistic duo practicing in commercial photography. Their works include award-winning advertisements for Nike and Evian, dramatic editorial spreads, and portraits of cultural icons spanning from Philip Johnson to Snoop Dog.

Known for their sense of humor and hyperbolic portrayals, Guzman has created a singular vision throughout their career that blurs the line between commercial advertising and fine art. Beginning in 1984 when the husband and wife team began collaborating, their ideas stemmed from a quirky exaggeration of reality, creating genderbending roles and skewing scales to convey their wit. Often confused for Europeans, Guzman's extraordinary vision has set them apart in the advertising world, even inspiring parodies and reproductions of their work.

Though internationally recognized for their commercial photography, Guzman's success is rooted in cultural foresight and artistic talent. Their photography exceeds pure advertisement; it is their conceptual genius and precise execution that places Guzman's work among the ranks of fine art photographers practicing today.