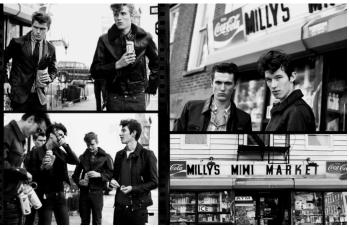

#### **Professional Experience and Curriculum Vitae**

Constance Hansen and Russell Peacock of Guzman are an artistic duo practicing in commercial photography. Their works include award-winning advertisements for Nike and Evian, dramatic editorial spreads, and portraits of cultural icons spanning from Philip Johnson to Snoop Dog.

Known for their sense of humor and hyperbolic portrayals, Guzman has created a singular vision throughout their career that blurs the line between commercial advertising and fine art. Beginning in 1984 when the husband and wife team began collaborating, their ideas stemmed from a quirky exaggeration of reality, creating genderbending roles and skewing scales to convey their wit. Often confused for Europeans, Guzman's extraordinary vision has set them apart in the advertising world, even inspiring parodies and reproductions of their work.