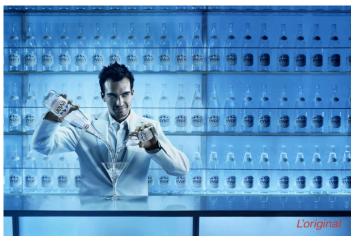

#### **Professional Experience and Curriculum Vitae**

Constance Hansen and Russell Peacock of Guzman are an artistic duo practicing in commercial photography. Their works include award-winning advertisements for Nike and Evian, dramatic editorial spreads, and portraits of cultural icons spanning from Philip Johnson to Snoop Dog.

Known for their sense of humor and hyperbolic portrayals, Guzman has created a singular vision throughout their career that blurs the line between commercial advertising and fine art. Beginning in 1984 when the husband and wife team began collaborating, their ideas stemmed from a quirky exaggeration of reality, creating genderbending roles and skewing scales to convey their wit. Often confused for Europeans, Guzman's extraordinary vision has set them apart in the advertising world, even inspiring parodies and reproductions of their work.

Though internationally recognized for their commercial photography, Guzman's success is rooted in cultural foresight and artistic talent. Their photography exceeds pure advertisement; it is their conceptual genius and precise execution that places Guzman's work among the ranks of fine art photographers practicing today.