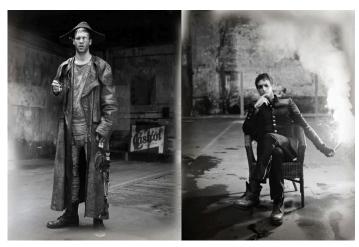

#### **Professional Experience and Curriculum Vitae**

Constance Hansen and Russell Peacock of Guzman are an artistic duo practicing in commercial photography. Their works include award-winning advertisements for Nike and Evian, dramatic editorial spreads, and portraits of cultural icons spanning from Philip Johnson to Snoop Dog.

Known for their sense of humor and hyperbolic portrayals, Guzman has created a singular vision throughout their career that blurs the line between commercial advertising and fine art. Beginning in 1984 when the husband and wife team began collaborating, their ideas stemmed from a quirky exaggeration of reality, creating genderbending roles and skewing scales to convey their wit. Often confused for Europeans, Guzman's extraordinary vision has set them apart in the advertising world, even inspiring parodies and reproductions of their work.