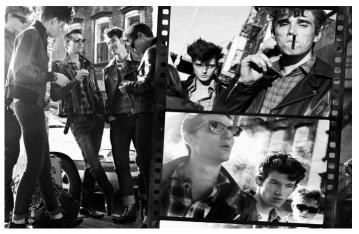

#### **Professional Experience and Curriculum Vitae**

Constance Hansen and Russell Peacock of Guzman are an artistic duo practicing in commercial photography. Their works include award-winning advertisements for Nike and Evian, dramatic editorial spreads, and portraits of cultural icons spanning from Philip Johnson to Snoop Dog.

Known for their sense of humor and hyperbolic portrayals, Guzman has created a singular vision throughout their career that blurs the line between commercial advertising and fine art. Beginning in 1984 when the husband and wife team began collaborating, their ideas stemmed from a quirky exaggeration of reality, creating genderbending roles and skewing scales to convey their wit. Often confused for Europeans, Guzman's extraordinary vision has set them apart in the advertising world, even inspiring parodies and reproductions of their work.