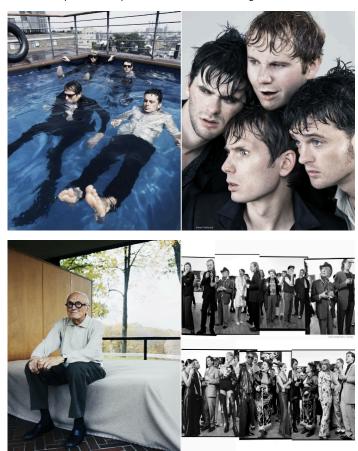

#### **Professional Experience and Curriculum Vitae**

Constance Hansen and Russell Peacock of Guzman are an artistic duo practicing in commercial photography. Their works include award-winning advertisements for Nike and Evian, dramatic editorial spreads, and portraits of cultural icons spanning from Philip Johnson to Snoop Dog.

Known for their sense of humor and hyperbolic portrayals, Guzman has created a singular vision throughout their career that blurs the line between commercial advertising and fine art. Beginning in 1984 when the husband and wife team began collaborating, their ideas stemmed from a quirky exaggeration of reality, creating genderbending roles and skewing scales to convey their wit. Often confused for Europeans, Guzman's extraordinary vision has set them apart in the advertising world, even inspiring parodies and reproductions of their work.

Though internationally recognized for their commercial photography, Guzman's success is rooted in cultural foresight and artistic talent. Their photography exceeds pure advertisement; it is their conceptual genius and precise execution that places Guzman's work among the ranks of fine art photographers practicing today.