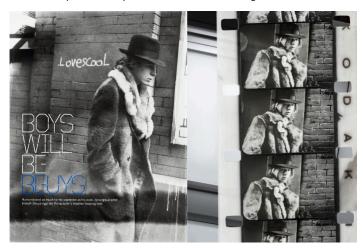

#### **Professional Experience and Curriculum Vitae**

Constance Hansen and Russell Peacock of Guzman are an artistic duo practicing in commercial photography. Their works include award-winning advertisements for Nike and Evian, dramatic editorial spreads, and portraits of cultural icons spanning from Philip Johnson to Snoop Dog.

Known for their sense of humor and hyperbolic portrayals, Guzman has created a singular vision throughout their career that blurs the line between commercial advertising and fine art. Beginning in 1984 when the husband and wife team began collaborating, their ideas stemmed from a quirky exaggeration of reality, creating genderbending roles and skewing scales to convey their wit. Often confused for Europeans, Guzman's extraordinary vision has set them apart in the advertising world, even inspiring parodies and reproductions of their work.