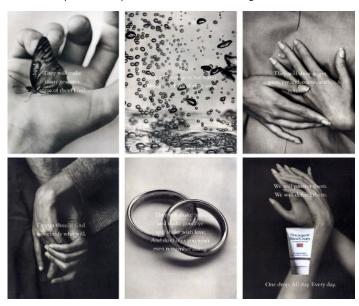

#### **Professional Experience and Curriculum Vitae**

Constance Hansen and Russell Peacock of Guzman are an artistic duo practicing in commercial photography. Their works include award-winning advertisements for Nike and Evian, dramatic editorial spreads, and portraits of cultural icons spanning from Philip Johnson to Snoop Dog.

Known for their sense of humor and hyperbolic portrayals, Guzman has created a singular vision throughout their career that blurs the line between commercial advertising and fine art. Beginning in 1984 when the husband and wife team began collaborating, their ideas stemmed from a quirky exaggeration of reality, creating genderbending roles and skewing scales to convey their wit. Often confused for Europeans, Guzman's extraordinary vision has set them apart in the advertising world, even inspiring parodies and reproductions of their work.

Though internationally recognized for their commercial photography, Guzman's success is rooted in cultural foresight and artistic talent. Their photography exceeds pure advertisement; it is their conceptual genius and precise execution that places Guzman's work among the ranks of fine art photographers practicing today.