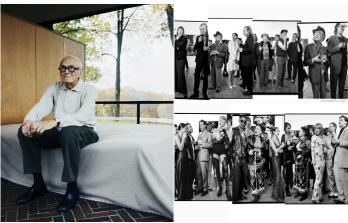

#### **Professional Experience and Curriculum Vitae**

Constance Hansen and Russell Peacock of Guzman are an artistic duo practicing in commercial photography. Their works include award-winning advertisements for Nike and Evian, dramatic editorial spreads, and portraits of cultural icons spanning from Philip Johnson to Snoop Dog.

Known for their sense of humor and hyperbolic portrayals, Guzman has created a singular vision throughout their career that blurs the line between commercial advertising and fine art. Beginning in 1984 when the husband and wife team began collaborating, their ideas stemmed from a quirky exaggeration of reality, creating genderbending roles and skewing scales to convey their wit. Often confused for Europeans, Guzman's extraordinary vision has set them apart in the advertising world, even inspiring parodies and reproductions of their work.