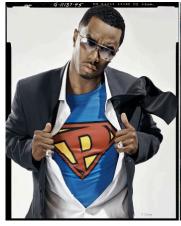

#### **Professional Experience and Curriculum Vitae**

Constance Hansen and Russell Peacock of Guzman are an artistic duo practicing in commercial photography. Their works include award-winning advertisements for Nike and Evian, dramatic editorial spreads, and portraits of cultural icons spanning from Philip Johnson to Snoop Dog.

Known for their sense of humor and hyperbolic portrayals, Guzman has created a singular vision throughout their career that blurs the line between commercial advertising and fine art. Beginning in 1984 when the husband and wife team began collaborating, their ideas stemmed from a quirky exaggeration of reality, creating genderbending roles and skewing scales to convey their wit. Often confused for Europeans, Guzman's extraordinary vision has set them apart in the advertising world, even inspiring parodies and reproductions of their work.