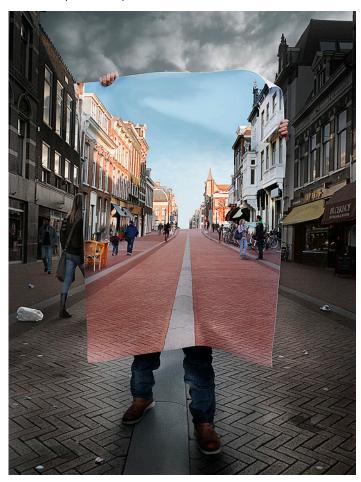

The main theme in Frank's varied work is the continuous presence of subtle emotion, and he has truly mastered this technique. His ability to give people direction, his amazing photo manipulation skills and his attention to detail, are the reason he can tell a whole story in one picture.