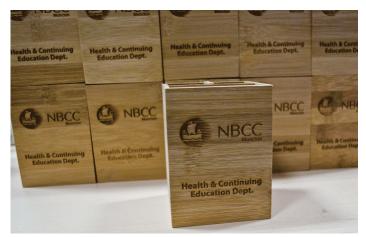

## **Professional Experience and Curriculum Vitae**

Engravable Designs Inc. is a design and laser engraving studio in St. John's, Newfoundland, on the east coast of Canada. Visit our website, twitter, facebook, or tumblr page for more information and work.