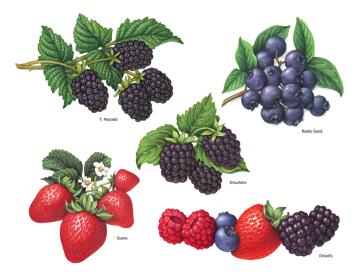

#### **Awards and Accolades**

With over twenty five years of experience Doug Schneider combines the traditional techniques of watercolor and colored pencil with Photoshop to give production ready images that have a more hand-done look to them than typical slick digital illustrations. He specializes in painting realistic food, fruit and botanical illustrations that are used for packaging and advertising.

Doug has had a flourishing career and is fortunate to have many happy, recurring clients. For five years he did more than 70 packaging illustrations for St. Ive's products and over 50 packaging illustrations for Suave Naturals and Seasonal products. Frito-Lay has used his illustrations on their packaging for Ruffles Potato Chips, Rold Gold Pretzels, Tostitos Salsa, Grandma's Cookies, Chester's Fries and Doritos Toppers.