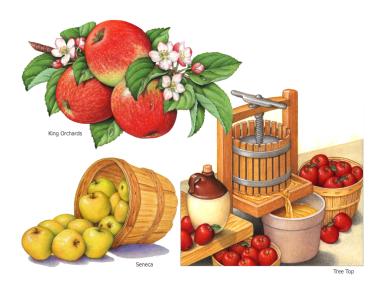

#### **Awards and Accolades**

With over twenty five years of experience Doug Schneider combines the traditional techniques of watercolor and colored pencil with Photoshop to give production ready images that have a more hand-done look to them than typical slick digital illustrations. He specializes in painting realistic food, fruit and botanical illustrations that are used for packaging and advertising.

Doug has had a flourishing career and is fortunate to have many happy, recurring clients. For five years he did more than 70 packaging illustrations for St. Ive's products and over 50 packaging illustrations for Suave Naturals and Seasonal products. Frito-Lay has used his illustrations on their packaging for Ruffles Potato Chips, Rold Gold Pretzels, Tostitos Salsa, Grandma's Cookies, Chester's Fries and Doritos Toppers.