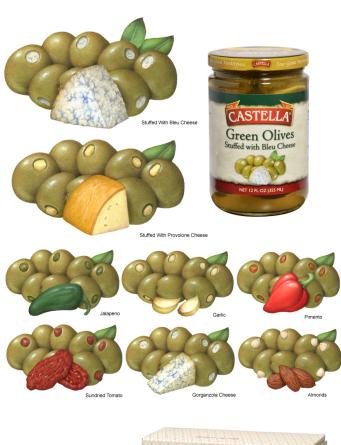

#### **Previous Clientele**

Alberto Culver, Bath & Body Works, Bolthouse Farms, Candle Corporation of America, Castella Imports, Clairol, Clorox, Continental Mills, Frito-Lay, HEB Grocery, Johanna Foods, Meijer, Rodale Garden Publishing, Shaklee, Smucker's, T. Marzetti, Unilever, Victoria's Secret, Wal-Mart, and many more.

#### **Awards and Accolades**

With over twenty five years of experience Doug Schneider combines the traditional techniques of watercolor and colored pencil with Photoshop to give production ready images that have a more hand-done look to them than typical slick digital illustrations. He specializes in painting realistic food, fruit and botanical illustrations that are used for packaging and advertising.