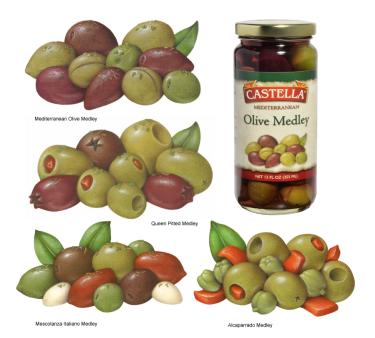

#### **Previous Clientele**

Alberto Culver, Bath & Body Works, Bolthouse Farms, Candle Corporation of America, Castella Imports, Clairol, Clorox, Continental Mills, Frito-Lay, HEB Grocery, Johanna Foods, Meijer, Rodale Garden Publishing, Shaklee, Smucker's, T. Marzetti, Unilever, Victoria's Secret, Wal-Mart, and many more.

#### **Awards and Accolades**

With over twenty five years of experience Doug Schneider combines the traditional techniques of watercolor and colored pencil with Photoshop to give production ready images that have a more hand-done look to them than typical slick digital illustrations. He specializes in painting realistic food, fruit and botanical illustrations that are used for packaging and advertising.