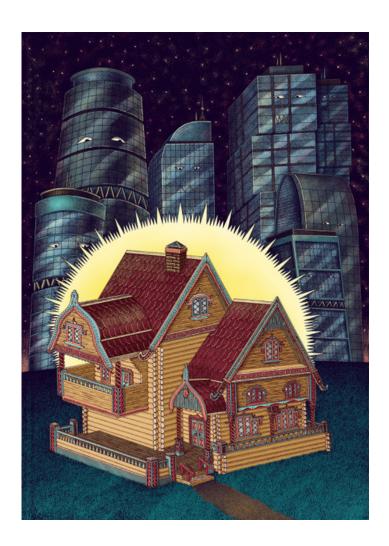

In his art Dima always brings up some issues relevant to modern society and to individuals. To this end, he often uses well-known objects and give them a non-standard form and a symbolic meaning.