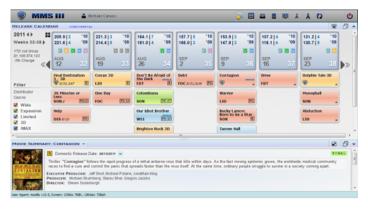

Designed, architected and built full working prototypes of Warner Bros Web, iPad and iPhone applications (Called MMS 3) utilizing DHTMLX, jQuery, HTML5, CSS3, PHP, MySQL, Sqlite along with Xcode and Objective-C Frameworks. This is a high visibility application used by WB Top Executives and Movie Directors.