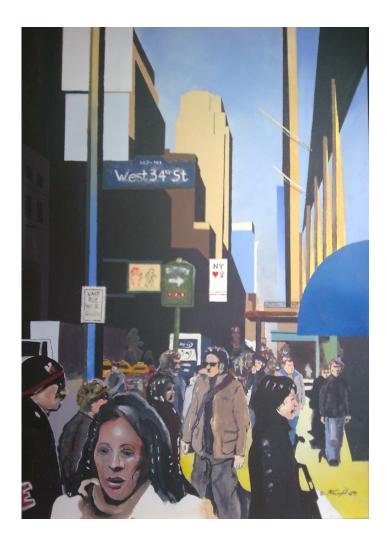

As my own unique style of painting has developed i have explored various eye-catching topics. Employing gouache on water colour paper or acrylic on canvas I depict scenes of life in my own trademark style.