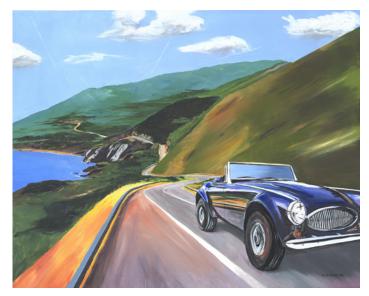

As my own unique style of painting has developed i have explored various eye-catching topics. Employing gouache on water colour paper or acrylic on canvas I depict scenes of life in my own trademark style.