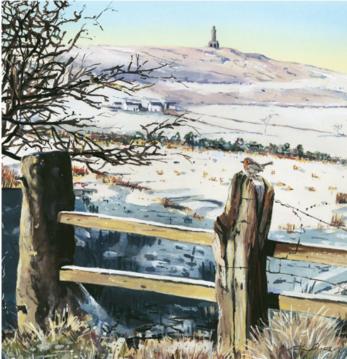

As my own unique style of painting has developed i have explored various eye-catching topics. Employing gouache on water colour paper or acrylic on canvas I depict scenes of life in my own trademark style.