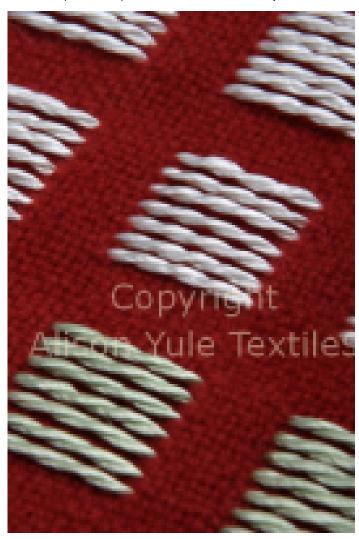

#### **Professional Experience and Curriculum Vitae**

Award winning textile designer, Alison Yule, creates hand woven fabrics that fuse contemporary design with traditional fibres and techniques and targets both the domestic and corporate markets. She specialises in unique products that are individually designed and hand woven for each client and can include wall panels, rugs, cushions, throws and window hangings. The quality hand woven fabrics are richly textured, but with a simplicity of design, and sit comfortably in a contemporary setting alongside furniture such as "Roche Bobois", "Minotti", "Sevensolotti", "Ligne Roset", etc. Her award winning suiting fabrics complement any wardrobe whether classic or contemporary. "As a hand weaver I can produce a stunning range of textures within my fabrics, unlike industry, ensuring that commissions are totally unique."