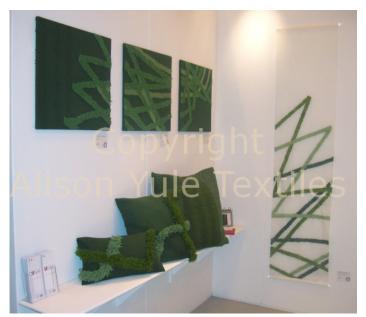

#### **Professional Experience and Curriculum Vitae**

Award winning textile designer, Alison Yule, creates hand woven fabrics that fuse contemporary design with traditional fibres and techniques and targets both the domestic and corporate markets. She specialises in unique products that are individually designed and hand woven for each client and can include wall panels, rugs, cushions, throws and window hangings. The quality hand woven fabrics are richly textured, but with a simplicity of design, and sit comfortably in a contemporary setting alongside furniture such as "Roche Bobois", "Minotti", "Sevensolotti", "Ligne Roset", etc. Her award winning suiting fabrics complement any wardrobe whether classic or contemporary. "As a hand weaver I can produce a stunning range of textures within my fabrics, unlike industry, ensuring that commissions are totally unique."