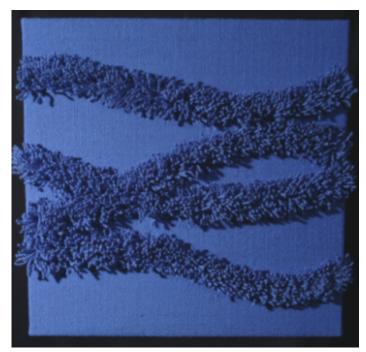

#### **Professional Experience and Curriculum Vitae**

Award winning textile designer, Alison Yule, creates hand woven fabrics that fuse contemporary design with traditional fibres and techniques and targets both the domestic and corporate markets. She specialises in unique products that are individually designed and hand woven for each client and can include wall panels, rugs, cushions, throws and window hangings. The quality hand woven fabrics are richly textured, but with a simplicity of design, and sit comfortably in a contemporary setting alongside furniture such as "Roche Bobois", "Minotti", "Sevensolotti", "Ligne Roset", etc. Her award winning suiting fabrics complement any wardrobe whether classic or contemporary. "As a hand weaver I can produce a stunning range of textures within my fabrics, unlike industry, ensuring that commissions are totally unique."