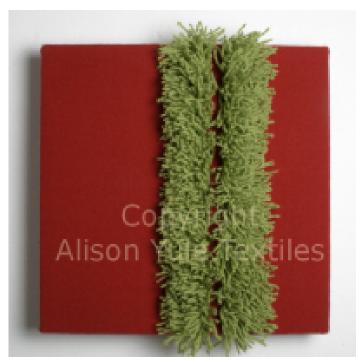

#### **Professional Experience and Curriculum Vitae**

Award winning textile designer, Alison Yule, creates hand woven fabrics that fuse contemporary design with traditional fibres and techniques and targets both the domestic and corporate markets. She specialises in unique products that are individually designed and hand woven for each client and can include wall panels, rugs, cushions, throws and window hangings. The quality hand woven fabrics are richly textured, but with a simplicity of design, and sit comfortably in a contemporary setting alongside furniture such as "Roche Bobois", "Minotti", "Sevensolotti", "Ligne Roset", etc. Her award winning suiting fabrics complement any wardrobe whether classic or contemporary. "As a hand weaver I can produce a stunning range of textures within my fabrics, unlike industry, ensuring that commissions are totally unique."