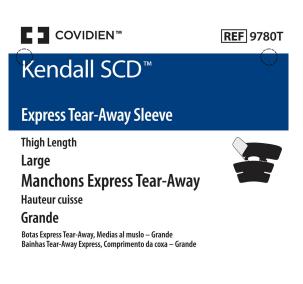

| Color • Couleur<br>Color • Cor                                        | Reorder<br>REF                                                                                                                                                                                                                                                                                                                                                                   | Size • Taille<br>Talla • Tamanho                                                                                                                                                                                                                                                                                                                                                                                                                                                                                                                                                             | Circumference • Circonférence<br>Circunferencia • Circunferência                                                                                                                                                                                                                                                                                                                                         |                                                                                                                                                                                                                                                                                                                                                                                                                                                                                                                                                                                                                                                                                                                                                                                                                                                                                                                                                                                                                                                                                                                                                                                                                                                                                                                                                                                                                                                                                                                                                                                                                                                                                                                                                                                                                                                                                                                                                                                                                                                                                     |
|-----------------------------------------------------------------------|----------------------------------------------------------------------------------------------------------------------------------------------------------------------------------------------------------------------------------------------------------------------------------------------------------------------------------------------------------------------------------|----------------------------------------------------------------------------------------------------------------------------------------------------------------------------------------------------------------------------------------------------------------------------------------------------------------------------------------------------------------------------------------------------------------------------------------------------------------------------------------------------------------------------------------------------------------------------------------------|----------------------------------------------------------------------------------------------------------------------------------------------------------------------------------------------------------------------------------------------------------------------------------------------------------------------------------------------------------------------------------------------------------|-------------------------------------------------------------------------------------------------------------------------------------------------------------------------------------------------------------------------------------------------------------------------------------------------------------------------------------------------------------------------------------------------------------------------------------------------------------------------------------------------------------------------------------------------------------------------------------------------------------------------------------------------------------------------------------------------------------------------------------------------------------------------------------------------------------------------------------------------------------------------------------------------------------------------------------------------------------------------------------------------------------------------------------------------------------------------------------------------------------------------------------------------------------------------------------------------------------------------------------------------------------------------------------------------------------------------------------------------------------------------------------------------------------------------------------------------------------------------------------------------------------------------------------------------------------------------------------------------------------------------------------------------------------------------------------------------------------------------------------------------------------------------------------------------------------------------------------------------------------------------------------------------------------------------------------------------------------------------------------------------------------------------------------------------------------------------------------|
| Thigh-Length • Hauteur cuisse • Hasta el muslo • Da altura da coxa    |                                                                                                                                                                                                                                                                                                                                                                                  |                                                                                                                                                                                                                                                                                                                                                                                                                                                                                                                                                                                              |                                                                                                                                                                                                                                                                                                                                                                                                          |                                                                                                                                                                                                                                                                                                                                                                                                                                                                                                                                                                                                                                                                                                                                                                                                                                                                                                                                                                                                                                                                                                                                                                                                                                                                                                                                                                                                                                                                                                                                                                                                                                                                                                                                                                                                                                                                                                                                                                                                                                                                                     |
| Yellow • Jaune<br>Amarillo • Amerelo                                  | 9545T                                                                                                                                                                                                                                                                                                                                                                            | Small • Petite<br>Chica • Pequena                                                                                                                                                                                                                                                                                                                                                                                                                                                                                                                                                            | < 22″ (55.9 cm)                                                                                                                                                                                                                                                                                                                                                                                          |                                                                                                                                                                                                                                                                                                                                                                                                                                                                                                                                                                                                                                                                                                                                                                                                                                                                                                                                                                                                                                                                                                                                                                                                                                                                                                                                                                                                                                                                                                                                                                                                                                                                                                                                                                                                                                                                                                                                                                                                                                                                                     |
| Gray • Gris<br>Gris • Cinzento                                        | 9530T                                                                                                                                                                                                                                                                                                                                                                            | Medium • Moyen<br>Mediana • Médio                                                                                                                                                                                                                                                                                                                                                                                                                                                                                                                                                            | < 28″ (71.1 cm)                                                                                                                                                                                                                                                                                                                                                                                          |                                                                                                                                                                                                                                                                                                                                                                                                                                                                                                                                                                                                                                                                                                                                                                                                                                                                                                                                                                                                                                                                                                                                                                                                                                                                                                                                                                                                                                                                                                                                                                                                                                                                                                                                                                                                                                                                                                                                                                                                                                                                                     |
| Blue • Bleu<br>Azul • Azul                                            | 9780T                                                                                                                                                                                                                                                                                                                                                                            | Large • Large<br>Grande • Grande                                                                                                                                                                                                                                                                                                                                                                                                                                                                                                                                                             | < 36″ (91.4 cm)                                                                                                                                                                                                                                                                                                                                                                                          | -                                                                                                                                                                                                                                                                                                                                                                                                                                                                                                                                                                                                                                                                                                                                                                                                                                                                                                                                                                                                                                                                                                                                                                                                                                                                                                                                                                                                                                                                                                                                                                                                                                                                                                                                                                                                                                                                                                                                                                                                                                                                                   |
| Thigh – Sterile • Cuisse – Stérile • Muslo – Estéril • Coxa – Estéril |                                                                                                                                                                                                                                                                                                                                                                                  |                                                                                                                                                                                                                                                                                                                                                                                                                                                                                                                                                                                              |                                                                                                                                                                                                                                                                                                                                                                                                          |                                                                                                                                                                                                                                                                                                                                                                                                                                                                                                                                                                                                                                                                                                                                                                                                                                                                                                                                                                                                                                                                                                                                                                                                                                                                                                                                                                                                                                                                                                                                                                                                                                                                                                                                                                                                                                                                                                                                                                                                                                                                                     |
| Gray • Gris<br>Gris • Cinzento                                        | 9736                                                                                                                                                                                                                                                                                                                                                                             | Medium • Moyen<br>Mediana • Médio                                                                                                                                                                                                                                                                                                                                                                                                                                                                                                                                                            | < 28″ (71.1 cm)                                                                                                                                                                                                                                                                                                                                                                                          |                                                                                                                                                                                                                                                                                                                                                                                                                                                                                                                                                                                                                                                                                                                                                                                                                                                                                                                                                                                                                                                                                                                                                                                                                                                                                                                                                                                                                                                                                                                                                                                                                                                                                                                                                                                                                                                                                                                                                                                                                                                                                     |
| Thigh-Length • Hauteur cuisse • Hasta el muslo • Da altura da coxa    |                                                                                                                                                                                                                                                                                                                                                                                  |                                                                                                                                                                                                                                                                                                                                                                                                                                                                                                                                                                                              |                                                                                                                                                                                                                                                                                                                                                                                                          |                                                                                                                                                                                                                                                                                                                                                                                                                                                                                                                                                                                                                                                                                                                                                                                                                                                                                                                                                                                                                                                                                                                                                                                                                                                                                                                                                                                                                                                                                                                                                                                                                                                                                                                                                                                                                                                                                                                                                                                                                                                                                     |
| Yellow • Jaune<br>Amarillo • Amerelo                                  | 9545                                                                                                                                                                                                                                                                                                                                                                             | Small • Petite<br>Chica • Pequena                                                                                                                                                                                                                                                                                                                                                                                                                                                                                                                                                            | < 22″ (55.9 cm)                                                                                                                                                                                                                                                                                                                                                                                          |                                                                                                                                                                                                                                                                                                                                                                                                                                                                                                                                                                                                                                                                                                                                                                                                                                                                                                                                                                                                                                                                                                                                                                                                                                                                                                                                                                                                                                                                                                                                                                                                                                                                                                                                                                                                                                                                                                                                                                                                                                                                                     |
| Gray • Gris<br>Gris • Cinzento                                        | 9530                                                                                                                                                                                                                                                                                                                                                                             | Medium • Moyen<br>Mediana • Médio                                                                                                                                                                                                                                                                                                                                                                                                                                                                                                                                                            | < 28″ (71.1 cm)                                                                                                                                                                                                                                                                                                                                                                                          |                                                                                                                                                                                                                                                                                                                                                                                                                                                                                                                                                                                                                                                                                                                                                                                                                                                                                                                                                                                                                                                                                                                                                                                                                                                                                                                                                                                                                                                                                                                                                                                                                                                                                                                                                                                                                                                                                                                                                                                                                                                                                     |
| Blue • Bleu<br>Azul • Azul                                            | 9780                                                                                                                                                                                                                                                                                                                                                                             | Large • Large<br>Grande • Grande                                                                                                                                                                                                                                                                                                                                                                                                                                                                                                                                                             | < 36″ (91.4 cm)                                                                                                                                                                                                                                                                                                                                                                                          |                                                                                                                                                                                                                                                                                                                                                                                                                                                                                                                                                                                                                                                                                                                                                                                                                                                                                                                                                                                                                                                                                                                                                                                                                                                                                                                                                                                                                                                                                                                                                                                                                                                                                                                                                                                                                                                                                                                                                                                                                                                                                     |
| Knee-Length • Hauteur genou • Hasta la rodilla • Da altura do joelho  |                                                                                                                                                                                                                                                                                                                                                                                  |                                                                                                                                                                                                                                                                                                                                                                                                                                                                                                                                                                                              |                                                                                                                                                                                                                                                                                                                                                                                                          |                                                                                                                                                                                                                                                                                                                                                                                                                                                                                                                                                                                                                                                                                                                                                                                                                                                                                                                                                                                                                                                                                                                                                                                                                                                                                                                                                                                                                                                                                                                                                                                                                                                                                                                                                                                                                                                                                                                                                                                                                                                                                     |
| Gray • Gris<br>Gris • Cinzento                                        | 9529                                                                                                                                                                                                                                                                                                                                                                             | Medium • Moyen<br>Mediana • Médio                                                                                                                                                                                                                                                                                                                                                                                                                                                                                                                                                            | < 21″ (53.3 cm)                                                                                                                                                                                                                                                                                                                                                                                          |                                                                                                                                                                                                                                                                                                                                                                                                                                                                                                                                                                                                                                                                                                                                                                                                                                                                                                                                                                                                                                                                                                                                                                                                                                                                                                                                                                                                                                                                                                                                                                                                                                                                                                                                                                                                                                                                                                                                                                                                                                                                                     |
| Blue • Bleu<br>Azul • Azul                                            | 9789                                                                                                                                                                                                                                                                                                                                                                             | Large • Large<br>Grande • Grande                                                                                                                                                                                                                                                                                                                                                                                                                                                                                                                                                             | < 26″ (66.0 cm)                                                                                                                                                                                                                                                                                                                                                                                          |                                                                                                                                                                                                                                                                                                                                                                                                                                                                                                                                                                                                                                                                                                                                                                                                                                                                                                                                                                                                                                                                                                                                                                                                                                                                                                                                                                                                                                                                                                                                                                                                                                                                                                                                                                                                                                                                                                                                                                                                                                                                                     |
| Green • Vert<br>Verde • Verde                                         | 9790                                                                                                                                                                                                                                                                                                                                                                             | X-Large • Extra grande<br>Extra grande<br>Extra grande                                                                                                                                                                                                                                                                                                                                                                                                                                                                                                                                       | < 32" (81.2 cm)                                                                                                                                                                                                                                                                                                                                                                                          |                                                                                                                                                                                                                                                                                                                                                                                                                                                                                                                                                                                                                                                                                                                                                                                                                                                                                                                                                                                                                                                                                                                                                                                                                                                                                                                                                                                                                                                                                                                                                                                                                                                                                                                                                                                                                                                                                                                                                                                                                                                                                     |
|                                                                       | Color - Cor<br>Thigh-Len<br>Yellow - Jaune<br>Amarillo - Amerelo<br>Gray - Cinzento<br>Blue - Bleu<br>Azul - Azul<br>Cirs - Cinzento<br>Thigh-Len<br>Thigh-Len<br>Yellow - Jaune<br>Gray - Cris<br>Gris - Cinzento<br>Gray - Cris<br>Gris - Cinzento<br>Blue - Bleu<br>Azul - Azul<br>Knee-Lengt<br>Gray - Cris<br>Gris - Cinzento<br>Blue - Bleu<br>Azul - Azul<br>Coren - Vert | Color - Cor REF   Thigh-Length - Hauta   Yellow - Jaune<br>Amarillo - Amerelo 9545T   Gray - Gris 9530T   Blue - Bleu<br>Azul - Azul 9780T   Thigh - Sterile - Cui 9736   Gray - Gris<br>Gris - Cinzento 9736   Thigh-Length - Hauta   Gray - Gris<br>Gris - Cinzento 9530   Blue - Bleu<br>Azul - Azul 9780   Knee-Length - Hauteu Gray - Gris<br>Gris - Cinzento   Gray - Gris<br>Gris - Cinzento 9530   Blue - Bleu<br>Azul - Azul 9780   Knee-Length - Hauteu Gray - Gris<br>Gris - Cinzento   Gray - Gris<br>Gris - Cinzento 9529   Blue - Bleu<br>Azul - Azul 9789   Green - Vert 9700 | Color+Cor     REF     Talla+Tamanho       Thigh-Length + Hauteur cuisse + Hasta el mu     Thigh-Length + Hauteur cuisse + Hasta el mu       Yellow - Jaune<br>Amarillo - Amerelo     9545T     Chica - Pequena       Gray - Gris<br>Gris - Cinzento     9530T     Medlum - Moyen<br>Mediana - Médio       Blue - Bleu<br>Azul - Azul     9780T     Large - Large<br>Gray - Gris<br>Gris - Cinzento     1 | Color+CorREFTalla + TamanhoCircunferencia - Circunferencia - Circ |