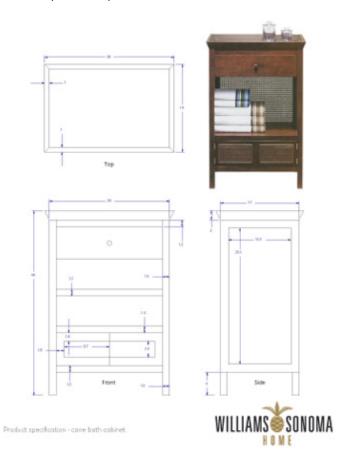

2002 - 2004

Williams-Sonoma Inc. – Home Furnishings Retailer San Francisco, CA

Designer - Williams-Sonoma Home, HoldEverything, Pottery Barn, Pottery Barn Teen.

Product design / industrial design, product revisions, color studies, and product specifications. Product packaging / visual merchandising. In-house presentations: image/tear scanning and manipulation, presentation board arrangement, 3d product visualization. Gained a well-rounded knowledge of the retail industry at WSI. Hardlines Finish Coordinator / Designer Routes No. (co. reg. 201004398N) A key player in creating, organizing, and implemental sets plants of the retail industry at WSI.