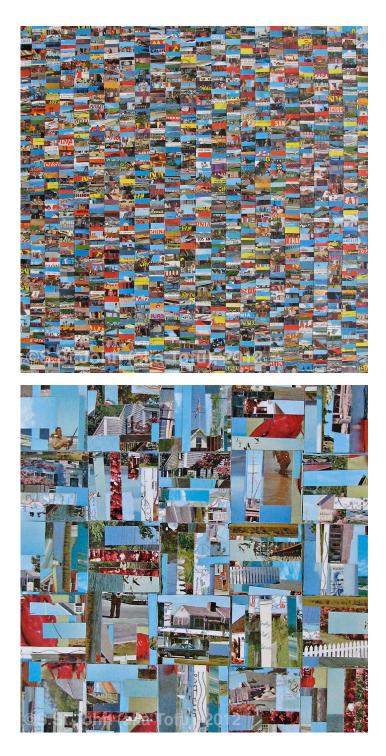

### **Professional Experience and Curriculum Vitae**

My artwork has two focuses; mixed media collage and landscape painting.

I have always used old maps in my collages and incorporated map inspired ideas into my art. In January of 2001, I experimented with a collage using only maps, The success of the experiment and the resulting piece changed the direction of my work. Much of the map work takes its inspiration from other traditional art forms using repetitive patterns, in particular quilts and other textiles. In 2009 the patterns used in my collage work started to take on a more painterly appearance.

In 2011 I spent the entire year creating a large-scale piece called the 2011 Project. Essentially I created a map of the year by making a piece of art on each and every day of 2011. The work is made up of 365 individual, mixed media pieces, each 4"x4" (10x10 cm) in size. Together, the 365 pieces are to be shown as an installation. In many ways the 2011 Project was also my sketchbook for future work. I experimented with new materials and subject matter for many of the 365 pieces.