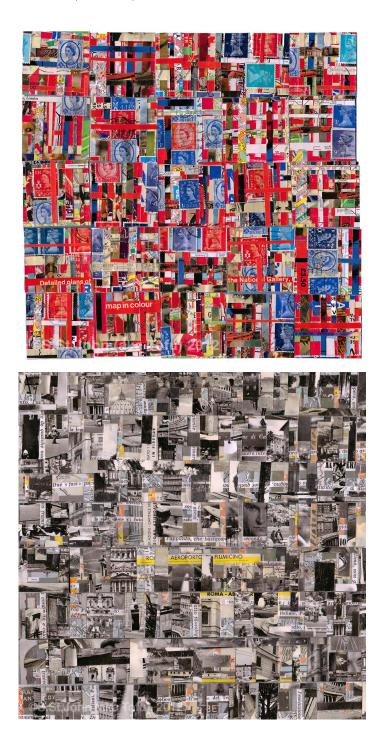

### **Professional Experience and Curriculum Vitae**

My artwork has two focuses; mixed media collage and landscape painting.

I have always used old maps in my collages and incorporated map inspired ideas into my art. In January of 2001, I experimented with a collage using only maps, The success of the experiment and the resulting piece changed the direction of my work. Much of the map work takes its inspiration from other traditional art forms using repetitive patterns, in particular quilts and other textiles. In 2009 the patterns used in my collage work started to take on a more painterly appearance.

In 2011 I spent the entire year creating a large-scale piece called the 2011 Project. Essentially I created a map of the year by making a piece of art on each and every day of 2011. The work is made up of 365 individual, mixed media pieces, each 4"x4" (10x10 cm) in size. Together, the 365 pieces are to be shown as an installation. In many ways the 2011 Project was also my sketchbook for future work. I experimented with new materials and subject matter for many of the 365 pieces.