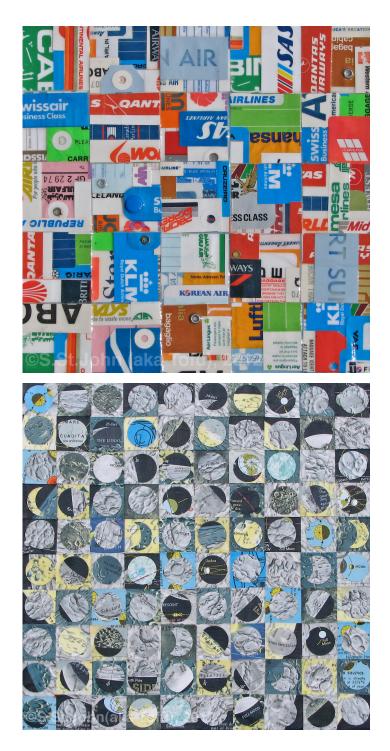

### **Professional Experience and Curriculum Vitae**

My artwork has two focuses; mixed media collage and landscape painting.

I have always used old maps in my collages and incorporated map inspired ideas into my art. In January of 2001, I experimented with a collage using only maps, The success of the experiment and the resulting piece changed the direction of my work. Much of the map work takes its inspiration from other traditional art forms using repetitive patterns, in particular quilts and other textiles. In 2009 the patterns used in my collage work started to take on a more painterly appearance.

In 2011 I spent the entire year creating a large-scale piece called the 2011 Project. Essentially I created a map of the year by making a piece of art on each and every day of 2011. The work is made up of 365 individual, mixed media pieces, each 4"x4" (10x10 cm) in size. Together, the 365 pieces are to be shown as an installation. In many ways the 2011 Project was also my sketchbook for future work. I experimented with new materials and subject matter for many of the 365 pieces.