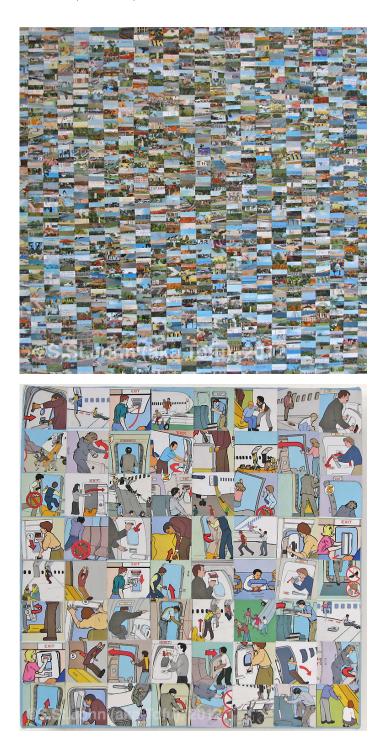

### **Professional Experience and Curriculum Vitae**

My artwork has two focuses; mixed media collage and landscape painting.

I have always used old maps in my collages and incorporated map inspired ideas into my art. In January of 2001, I experimented with a collage using only maps, The success of the experiment and the resulting piece changed the direction of my work. Much of the map work takes its inspiration from other traditional art forms using repetitive patterns, in particular quilts and other textiles. In 2009 the patterns used in my collage work started to take on a more painterly appearance.

In 2011 I spent the entire year creating a large-scale piece called the 2011 Project. Essentially I created a map of the year by making a piece of art on each and every day of 2011. The work is made up of 365 individual, mixed media pieces, each 4"x4" (10x10 cm) in size. Together, the 365 pieces are to be shown as an installation. In many ways the 2011 Project was also my sketchbook for future work. I experimented with new materials and subject matter for many of the 365 pieces.