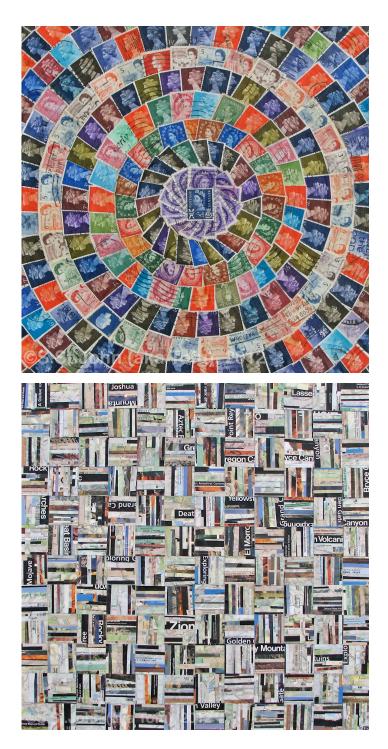

### **Professional Experience and Curriculum Vitae**

My artwork has two focuses; mixed media collage and landscape painting.

I have always used old maps in my collages and incorporated map inspired ideas into my art. In January of 2001, I experimented with a collage using only maps, The success of the experiment and the resulting piece changed the direction of my work. Much of the map work takes its inspiration from other traditional art forms using repetitive patterns, in particular quilts and other textiles. In 2009 the patterns used in my collage work started to take on a more painterly appearance.

In 2011 I spent the entire year creating a large-scale piece called the 2011 Project. Essentially I created a map of the year by making a piece of art on each and every day of 2011. The work is made up of 365 individual, mixed media pieces, each 4"x4" (10x10 cm) in size. Together, the 365 pieces are to be shown as an installation. In many ways the 2011 Project was also my sketchbook for future work. I experimented with new materials and subject matter for many of the 365 pieces.