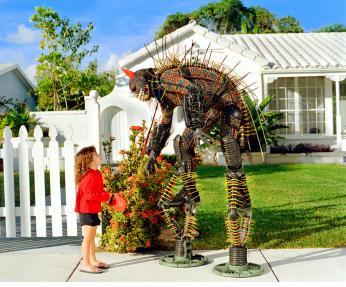

With camera in hand, Sonya Revell seeks to construct imagery that emerges from her delightful daydreams of dazzling candy colors and capricious characters.

Revell hails from the great state of Kentucky, where she attended the same high school as Muhammad Ali.