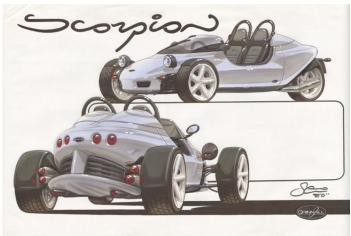

GRINNALL SCORPION 3 AND 4 WHEELER CONCEPT RENDERING BY STEVE HARPER OF S.H.A.D.O. MERIDEN