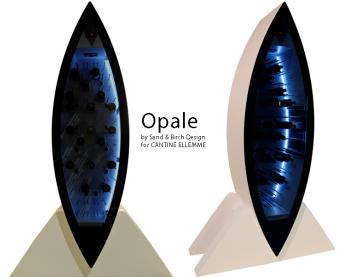

## Furniture Design Italy

View the full portfolio at http://www.thecreativefinder.com/sandbirchcom

#### **Professional Experience and Curriculum Vitae**

Sand & Birch Design Studio was founded in 2003 when Andrea Fino and Samanta Snidaro decided to join their different cultural backgrounds and experiences together for a unique project: to re-interpret the concept of furnishing and to bring other meanings, other senses and other lives to Objects.

#### **Previous Clientele**

Please kindly get in touch for more information.

#### **Awards and Accolades**

Please kindly get in touch for more information.

#### **Awards and Accolades**

Please kindly get in touch for more information.

# Furniture Design Italy





## Furniture Design Italy





## Furniture Design Italy



## Furniture Design Italy





## Furniture Design Italy





## Furniture Design Italy