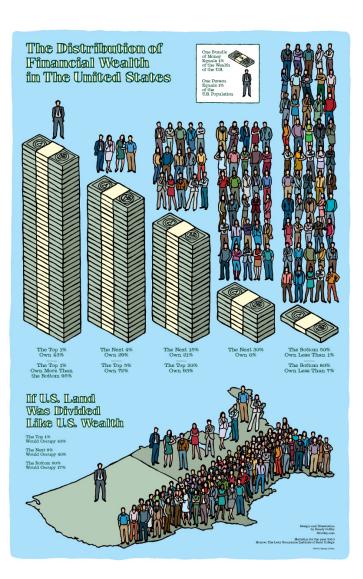

ht lines or sharp corners. All of the lines in my illustrations are actually drawn shapes. I use traditional pencil and ink as well as digital techniques to produce my illustrations. My illustration is vector art, which allows a designer to use it at any size and maintain high resolution.

I can create illustrations for lower or higher budgets by varying the size, the complexity, and the amount of detail in the artwork.

After years of working as an art director, graphic designer, and multi-styled illustrator, my career is now focused on my cartoon style of illustration.

**Previous Clientele** Please kindly get in touch for more information.

Awards and Accolades Please kindly get in touch for more information.

#### Awards and Accolades

Please kindly get in touch for more information.



View the full portfolio at http://www.thecreativefinder.com/randy\_coffey



R.Coffey.com

View the full portfolio at http://www.thecreativefinder.com/randy\_coffey



RCoffey.com