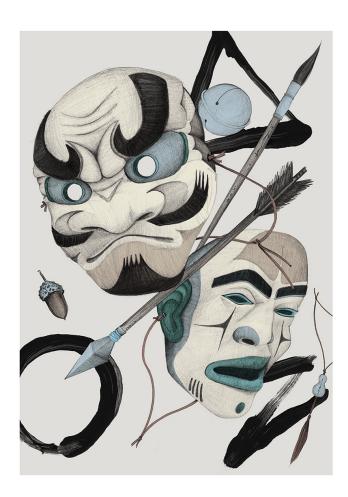

In his personal art projects he works on abstract as well as tangible images like his vibrantly drawn ape portraits or architectural drawings of Japan-inspired structures.