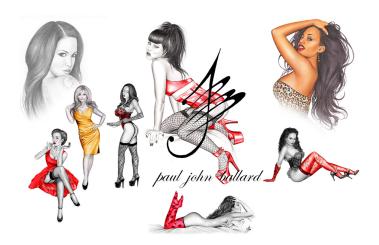

### **Professional Experience and Curriculum Vitae**

Paul John Ballard has always had an eye for a pretty woman and a gift for drawing. Combine the two and you get some exceptional artwork. Paul's natural talent has produced some iconic images. Some fanciful some powerful but always fine in detail. His style has immortalised beautiful woman from around the globe.

"Each female is carefully sketched and 'brought to life'. Each has their own personality, but they all possess individuality. High contrast and sharp detail are the two elements which form the basis of my art."