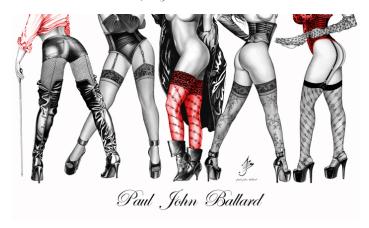

### **Professional Experience and Curriculum Vitae**

Paul John Ballard has always had an eye for a pretty woman and a gift for drawing. Combine the two and you get some exceptional artwork. Paul's natural talent has produced some iconic images. Some fanciful some powerful but always fine in detail. His style has immortalised beautiful woman from around the globe.

"Each female is carefully sketched and 'brought to life'. Each has their own personality, but they all possess individuality. High contrast and sharp detail are the two elements which form the basis of my art."