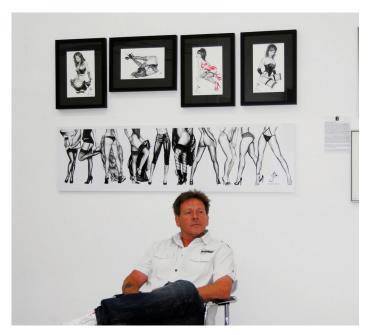

### **Professional Experience and Curriculum Vitae**

Paul John Ballard has always had an eye for a pretty woman and a gift for drawing. Combine the two and you get some exceptional artwork. Paul's natural talent has produced some iconic images. Some fanciful some powerful but always fine in detail. His style has immortalised beautiful woman from around the globe.

"Each female is carefully sketched and 'brought to life'. Each has their own personality, but they all possess individuality. High contrast and sharp detail are the two elements which form the basis of my art."