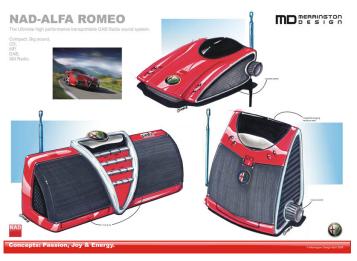

View the full portfolio at http://www.thecreativefinder.com/merrington

"Merrington Design has masterfully evolved NAD's design language over the several years of our association. Gary really listens to the customer and understands how to take brand values and express them visually. Not only are the designs notable for their bold expression and detailed refinement, but all work is completed on time and within budget."

Greg Stidsen, Director of Product Development, NAD Electronics International.