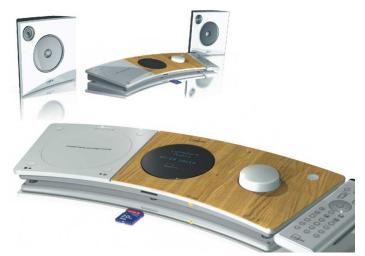

View the full portfolio at http://www.thecreativefinder.com/merrington

"Merrington Design has masterfully evolved NAD's design language over the several years of our association. Gary really listens to the customer and understands how to take brand values and express them visually. Not only are the designs notable for their bold expression and detailed refinement, but all work is completed on time and within budget."

Greg Stidsen, Director of Product Development, NAD Electronics International.