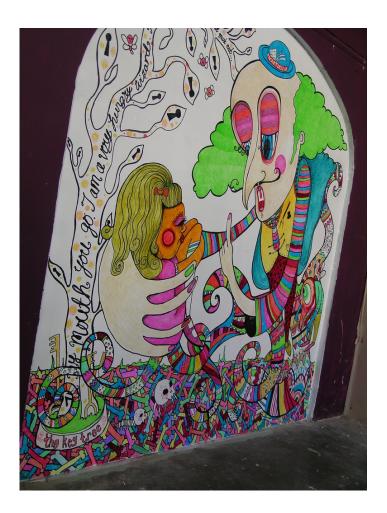

As well as good ol' fashioned editorial illustration, Marie has worked on a varied range of illustration projects (see 'Ink & Mess' at http://www.marielouiseplum.com) including a large scale wall piece for Forest Hall in Edinburgh, custom made Moleskine design for Modofly and wooden puzzles, one which even made it in to the Victoria & Albert Museum, London.

#### **Previous Clientele**

I have recently completed editorial work for Yuck'n'Yum, Free for Charity and Hello Oppy.

I have also recently completed a large wall mural for artist led creative community Forest Hall in Edinburgh.