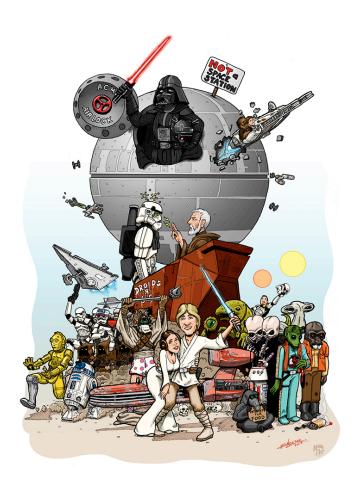

#### **Professional Experience and Curriculum Vitae**

Jason Chalker (Manly Art) is a Dallas based artist/illustrator specializing in pulp, pin-up and parody in various mediums. Jason was an animator on the 2006 Warner Independent film A Scanner Darkly and was one of the select artists in the art book Spectrum 18: The Best in Contemporary Fantastic Art. Jason is also known for his custom toys under the moniker Manly Art.