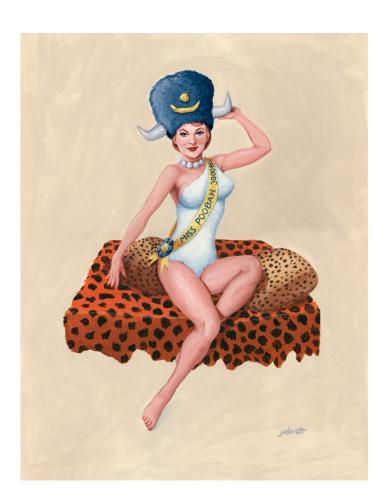

#### **Professional Experience and Curriculum Vitae**

Jason Chalker (Manly Art) is a Dallas based artist/illustrator specializing in pulp, pin-up and parody in various mediums. Jason was an animator on the 2006 Warner Independent film A Scanner Darkly and was one of the select artists in the art book Spectrum 18: The Best in Contemporary Fantastic Art. Jason is also known for his custom toys under the moniker Manly Art.