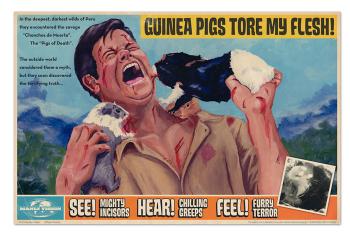

#### **Professional Experience and Curriculum Vitae**

Jason Chalker (Manly Art) is a Dallas based artist/illustrator specializing in pulp, pin-up and parody in various mediums. Jason was an animator on the 2006 Warner Independent film A Scanner Darkly and was one of the select artists in the art book Spectrum 18: The Best in Contemporary Fantastic Art. Jason is also known for his custom toys under the moniker Manly Art.