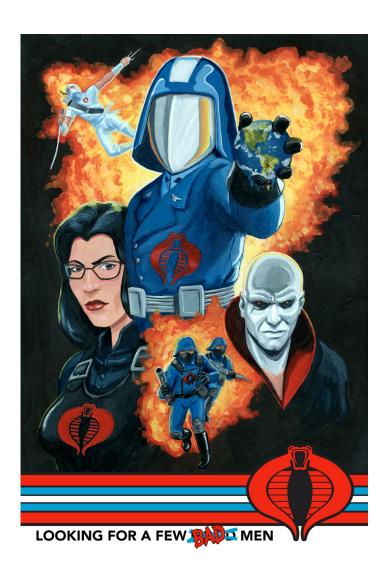

#### **Professional Experience and Curriculum Vitae**

Jason Chalker (Manly Art) is a Dallas based artist/illustrator specializing in pulp, pin-up and parody in various mediums. Jason was an animator on the 2006 Warner Independent film A Scanner Darkly and was one of the select artists in the art book Spectrum 18: The Best in Contemporary Fantastic Art. Jason is also known for his custom toys under the moniker Manly Art.