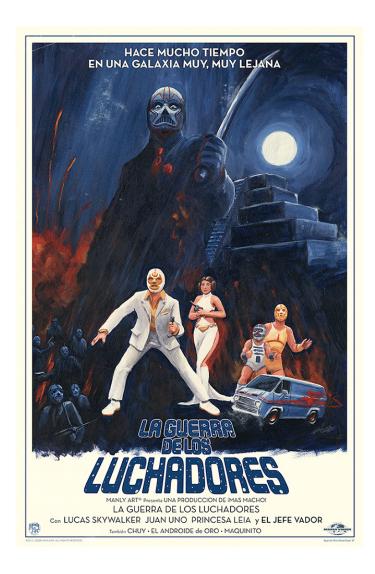

#### **Professional Experience and Curriculum Vitae**

Jason Chalker (Manly Art) is a Dallas based artist/illustrator specializing in pulp, pin-up and parody in various mediums. Jason was an animator on the 2006 Warner Independent film A Scanner Darkly and was one of the select artists in the art book Spectrum 18: The Best in Contemporary Fantastic Art. Jason is also known for his custom toys under the moniker Manly Art.