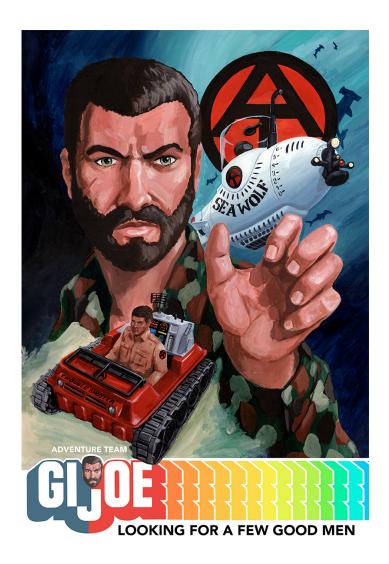

#### **Professional Experience and Curriculum Vitae**

Jason Chalker (Manly Art) is a Dallas based artist/illustrator specializing in pulp, pin-up and parody in various mediums. Jason was an animator on the 2006 Warner Independent film A Scanner Darkly and was one of the select artists in the art book Spectrum 18: The Best in Contemporary Fantastic Art. Jason is also known for his custom toys under the moniker Manly Art.