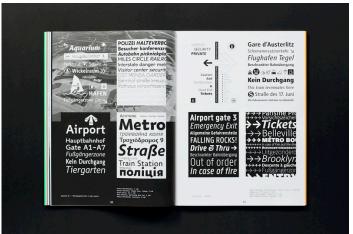

The typography magazine SLANTED, in existence since 2005 and complementing the weblog, is published biannually and combines the sectors typography, layout, illustration and photography. It attends to the topics in greater detail and more intensive.