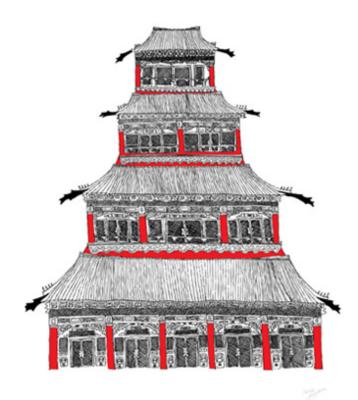

#### **Professional Experience and Curriculum Vitae**

Melanie Armstrong is a freelance artist, living and working in Nottingham, England. Having developed her style whilst completing a Bachelor of Arts in Graphic Design at Nottingham Trent University, her personal creative work has evolved away from graphic approach to take on an illustrative style. Melanie's artwork portrays her unique imagination and perspective; currently tapping into music and architecture as influences.

Technique, working in a variety of media, Melanie often mixes classic analogue with digital techniques. This produces a hybrid style that is highly intricate and organic.

In early 2008, she exhibited her work at the Lace Market Gallery Nottingham. Her work has also been featured in Urban Collective, Ventilate ca and Illustrophile. She will also be published in the 2009 Issue of Contact, New Talent. And will be having her first solo exhibition in early 2009.