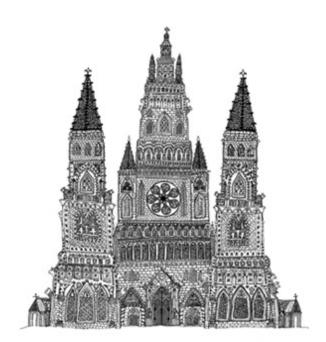

#### **Professional Experience and Curriculum Vitae**

Melanie Armstrong is a freelance artist, living and working in Nottingham, England. Having developed her style whilst completing a Bachelor of Arts in Graphic Design at Nottingham Trent University, her personal creative work has evolved away from graphic approach to take on an illustrative style. Melanie's artwork portrays her unique imagination and perspective; currently tapping into music and architecture as influences.

Technique, working in a variety of media, Melanie often mixes classic analogue with digital techniques. This produces a hybrid style that is highly intricate and organic.

In early 2008, she exhibited her work at the Lace Market Gallery Nottingham. Her work has also been featured in Urban Collective, Ventilate ca and Illustrophile. She will also be published in the 2009 Issue of Contact, New Talent. And will be having her first solo exhibition in early 2009.