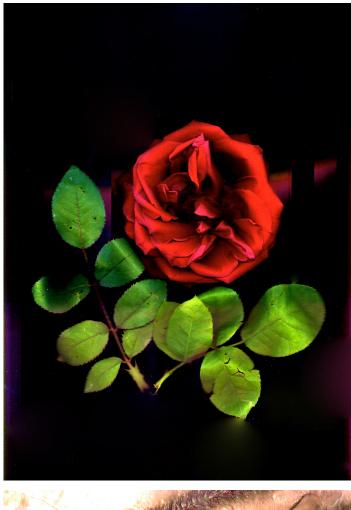

#### **Professional Experience and Curriculum Vitae**

The following portraits are created using a portable flatbed scanner and then collaged together to make one large portrait.

On this project, I attempted to examine portraiture through a series of detailed images. Detailed parts reveal more of the whole. The image capture is sharply focused on a very narrow depth of field. The files are very large, and are meant to be shown near real life size.