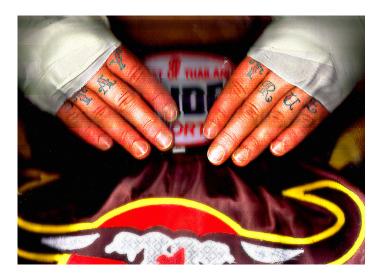

#### **Professional Experience and Curriculum Vitae**

The following portraits are created using a portable flatbed scanner and then collaged together to make one large portrait.

On this project, I attempted to examine portraiture through a series of detailed images. Detailed parts reveal more of the whole. The image capture is sharply focused on a very narrow depth of field. The files are very large, and are meant to be shown near real life size.