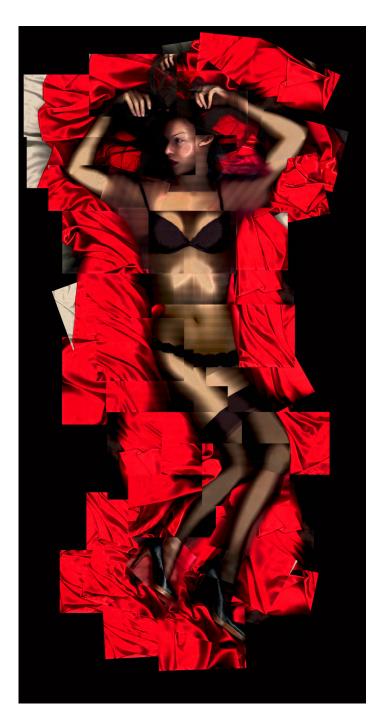

#### **Professional Experience and Curriculum Vitae**

The following portraits are created using a portable flatbed scanner and then collaged together to make one large portrait.

On this project, I attempted to examine portraiture through a series of detailed images. Detailed parts reveal more of the whole. The image capture is sharply focused on a very narrow depth of field. The files are very large, and are meant to be shown near real life size.