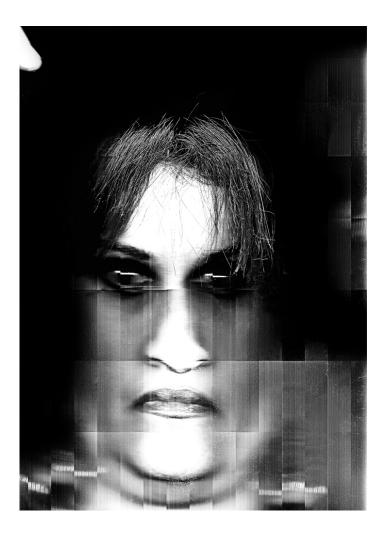

#### **Professional Experience and Curriculum Vitae**

The following portraits are created using a portable flatbed scanner and then collaged together to make one large portrait.

On this project, I attempted to examine portraiture through a series of detailed images. Detailed parts reveal more of the whole. The image capture is sharply focused on a very narrow depth of field. The files are very large, and are meant to be shown near real life size.