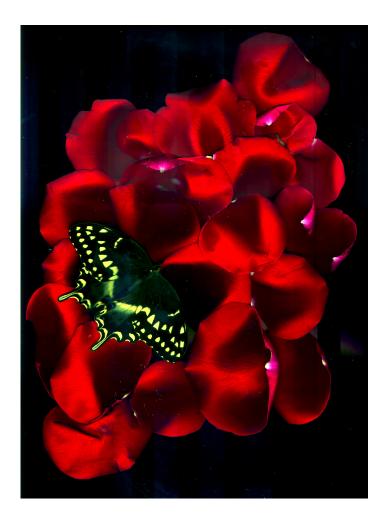

#### **Professional Experience and Curriculum Vitae**

The following portraits are created using a portable flatbed scanner and then collaged together to make one large portrait.

On this project, I attempted to examine portraiture through a series of detailed images. Detailed parts reveal more of the whole. The image capture is sharply focused on a very narrow depth of field. The files are very large, and are meant to be shown near real life size.